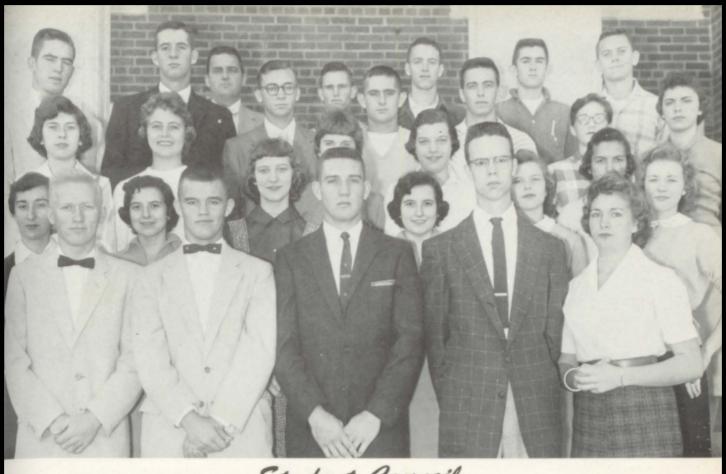

### Student Council Officers

Valdor Hall, President; Jacky Snow, Treasurer; Linda Bowman, Secretary; Bobby Burnham, Reporter; Thurman Hinniger, Vice President.

### The President Speaks

To My fellow students:

I wish to thank each of you for your splendid cooperation during this school year. Each student and teacher has been an inspiration. I feel this has been one of the best years at Pell City High School. Although we have had some troubles, we have also had some very happy occasions. I have learned a good bit from serving you this year. I wish to take this opportunity to thank you, students and teachers, for all the help and trust you have given me. May you have the best throughout life.

Sincerely, Valdor Hall

Student Council

Beta Club

Letter Club

Spanish Club