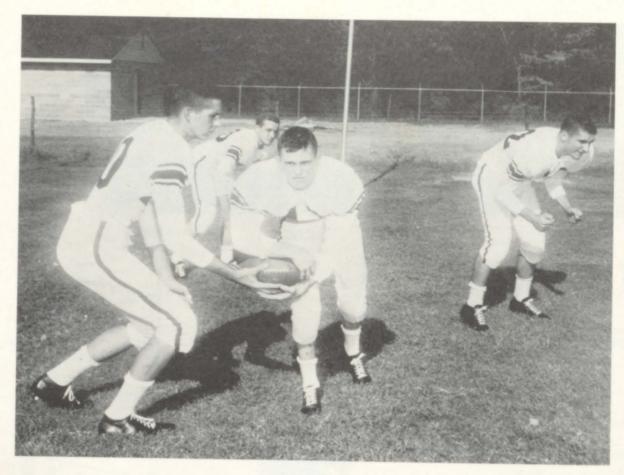

PPONENTS ledowee 18 14 incoln 40 lencoe lunford 6 anceville 14 . B. Comer 14 13 acksonville lokes Bluff 6 6 neonta 14 lalladega

BILL PURVIS

WAYNE ADAMS

WOODROW ADAMS

BACKFIELD

MAJORETTES

"A" 7eam

Coach Rogers, Mike Harvey, Paul Davis, Philip Harmon, Charles Robinson, Captain; Don Willis, Gerald Hardwick, Bobby Fleming, Roy Roe, Woody Adams.

#### "B" 7eam

Coach Glover, Jerry Walker, Foster Drummonds, Bob Bain, Tommy Luker, Ronald Dean Burnham, Ludford Harmon, Doc Turner, Hershel Hannah, Johnny Luker, Richard Robertson, Earnest Mitchell.

CHARLES ROBINSON