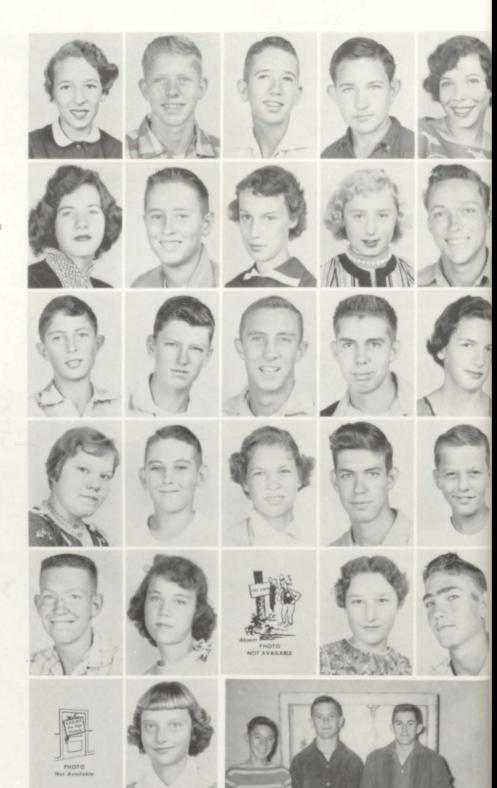

#### CAROLYN CHRISTINE ADAMS

(Carolyn)

Beta Club, Citizenship Club Reporter, Secretary of Usher Club, Secretary of FHA, Spotlight Staff, Spanish Club, 4-H Club, Banquet Server.

#### SYLVIA ALICE ADAMS

(Sib)

Miss Homecoming 56-57, Glee Club, Annual Aid, Spotlight Staff, Recreation Club, 4-H Club, Dramatics Club, Dancing Club, Banquet Server, Beta Club.

#### WAYNE MORRIS ADAMS

(Teague)

Footbal! 4 years, Letter Club, Beta Club, Annual Staff, Photography Club, Recreation Club, Art Club, 4-H Club, Banquet Server.

#### MARY NELL ALLEN

(Curlie)

Beta Club Reporter, Assistant Business
Manager of Spotlight, Annual Staff
Circulation Manager, Glee Club, Dramatics Club, Recreation Club, Library
Club, 4-H Club, Assistant Office Secretary, Banquet Server.

FRANCES ELIZABETH ARNOLD
(Frances)
4-H Club, Nursing Club, Recreation
Club, Glee Club, FHA Secretary, Spotlight Staff.

BOBBY RANCE BANKS (Bobby) Football 3 years, Letter

Football 3 years, Letter Club, Recreation Club, 4-H Club, FFA.