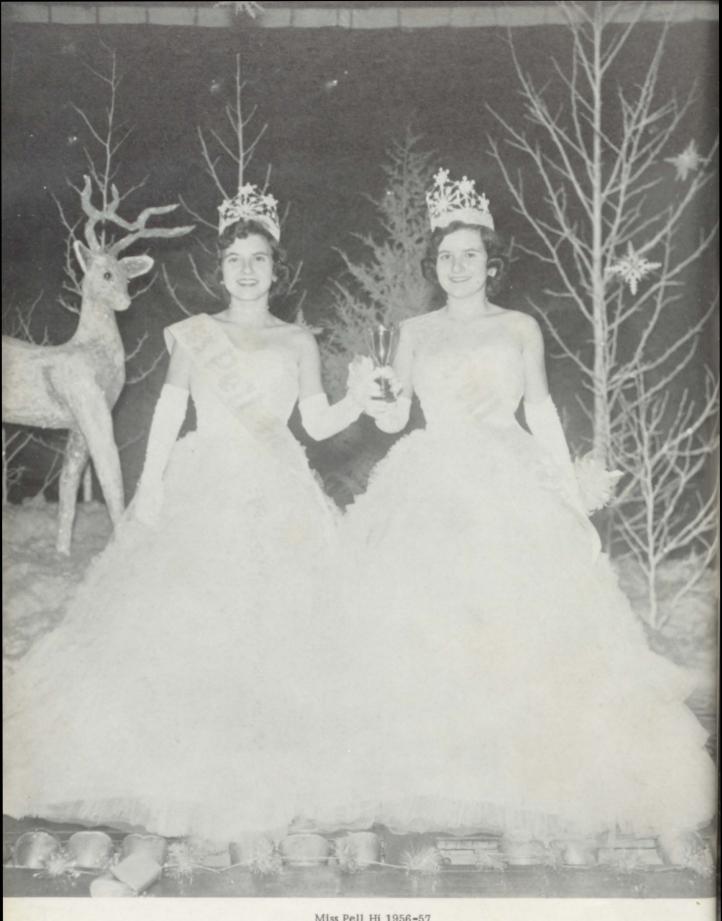

## PRESENT

Homecoming Queen 1956-57

MISS SYLVIA ADAMS

Homecoming Queen and Court

Pat Gravette, Betty Roe, Sylvia Adams, Queen, Doris Ann Truitt, Susie Patterson, and Glynda Kincaid.

Miss Pell Hi 1956-57 MISSES BETTY and BARBARA FRAZER