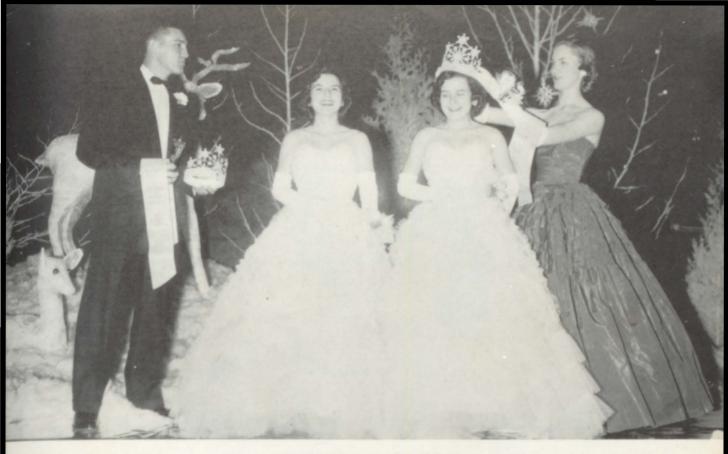

THE CROWNING OF MISS PELL HI

VALDOR HALL, President of Student Council
MISS JACKIE HAZELWOOD, Miss Pell Hi of \*55-\*56

MISSES PELL HI
and her
COURT
MISS ANN THOMAS and MISS WANDA LOVELL

New Year's Eve Queen
MISS MARY NELL ALLEN