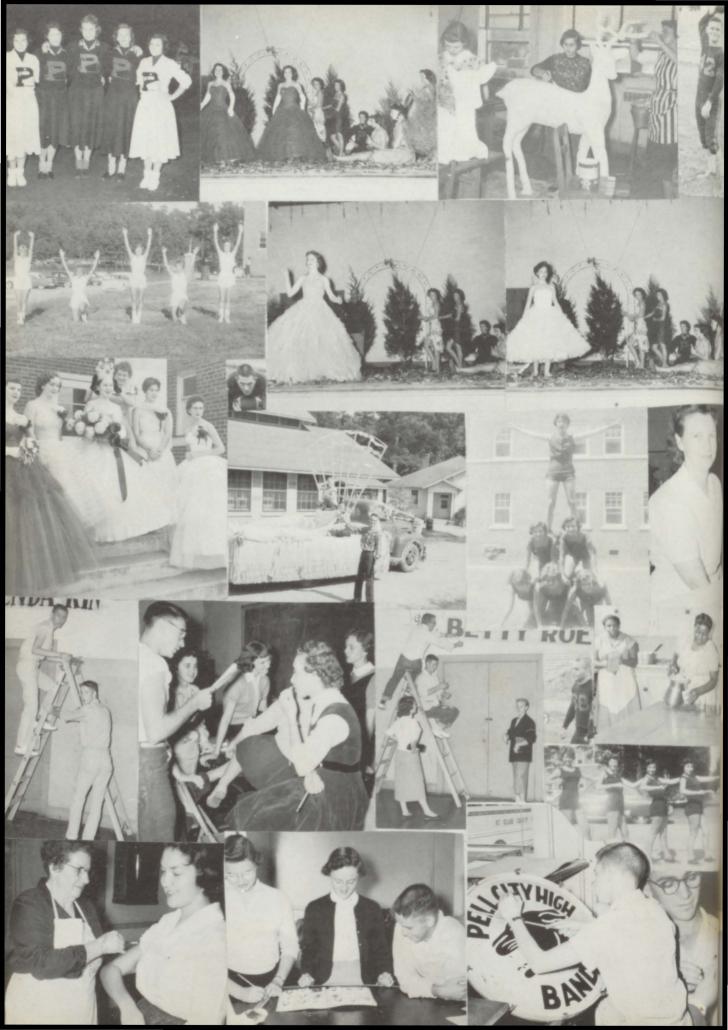

## PRESENT

Homecoming Queen 1956-57

MISS SYLVIA ADAMS

Homecoming Queen and Court

Pat Gravette, Betty Roe, Sylvia Adams, Queen, Doris Ann Truitt, Susie Patterson, and Glynda Kincaid.

Miss Pell Hi 1956-57 MISSES BETTY and BARBARA FRAZER

THE CROWNING OF MISS PELL HI

VALDOR HALL, President of Student Council
MISS JACKIE HAZELWOOD, Miss Pell Hi of \*55-\*56

MISSES PELL HI
and her
COURT
MISS ANN THOMAS and MISS WANDA LOVELL

New Year's Eve Queen
MISS MARY NELL ALLEN