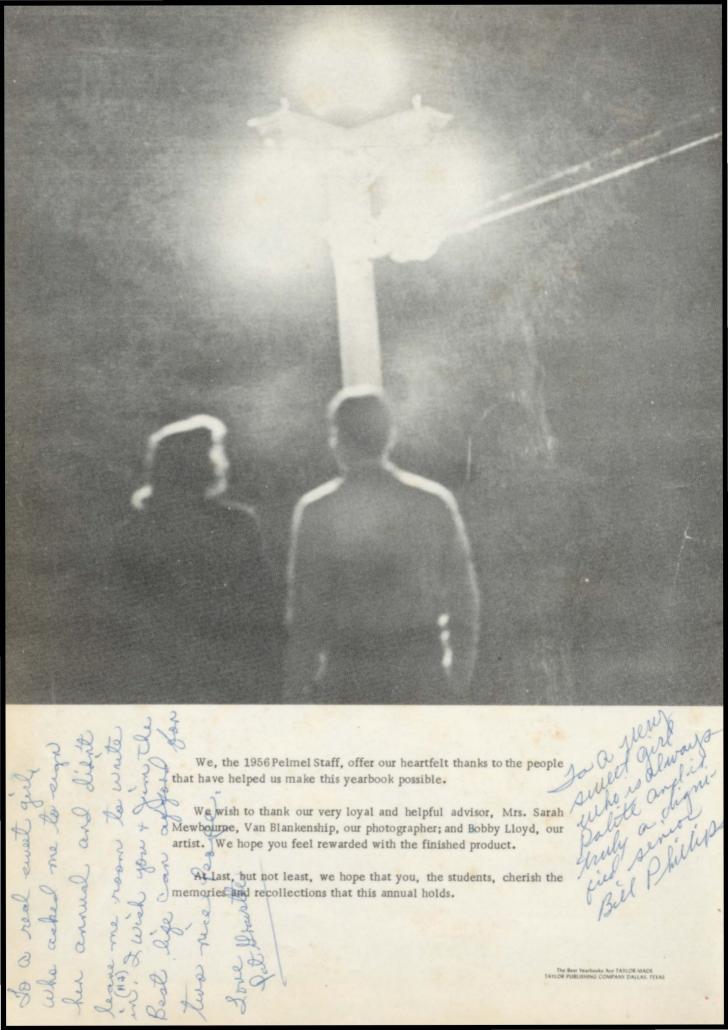

### Pelmel Staff

Wayne Adams, Sports; Jerry Truitt, Editor; Carolyn Kincaid, Co-Editor; Ann Thomas, Business Manager; Annette Pemberton, Assistant; Jo Ann Davis, Typist; Mary Jim Ingram, Advertising; Barbara Frazer, Assistant; Mrs. Sara Mewbourne, Sponsor; Betty Frazer, Photography; Mary Nell Allen, Circulation.