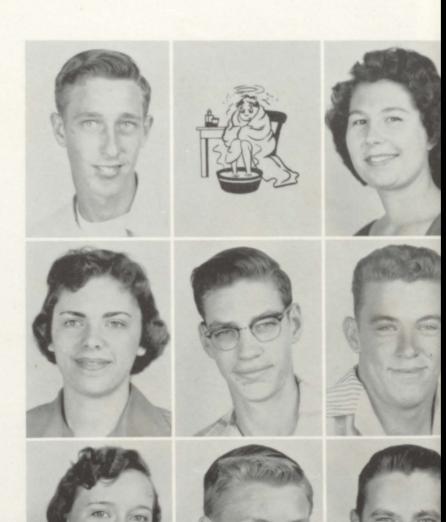

Freshmen

Shirley Adams Joe Adams Clarence Allen Danny Alverson Robert Bain

Janis Baker Bobby Barber Carolyn Barnes Fred Bunn Gerald Bowman

Laura Bowman Marie Bowman Ronald Bowman Barbara Ann Brown Barbara Jo Brown

Ronald Burnham
Francelle Callahan
Ellen Castleberry
Francis Castleberry
Sue Clinkscales

Emily Sue Crowley Charles Dawson Jane Deason Jane Dorough Foster Drummonds

Judy Drummonds Bobby Eades Edward Ensley Clayton Fincher Joe Flanders

Frankie Foster Wanye Funderburg Tommy Gann Kaye Goodgame Houston Graham

Linda Graham Peggy Green Ann Griffin Bobby Gulledge Terry Guy

Peggy Hale Teddy Ray Hall Elmer Harmon Teddy Ray Harris Robert Harrison

Dorothy Haynes Earl Hazlewood Nancy Henniger Peggy Higginbotham Jerry Holladay

Buddy Hollis Joan Hollis Sarah Holmes Jackie Hunter Joy Ingram

Claudine Isbell George Isbel Carolyn Jones Doris Ann Jones Sarah Jones

Treasure Ann Jones Wayne Kendrick Douglas Lawrence Shirley Sue Lee Jean Lonergan

John Lonergan George Lovell Carol Lovell Wanda Kaye Lovell Mary Ann Lowery

Deroll Luker Wilma Manning Margaret Meadows Adonis Milan Sue Miller

Ernest Mitchell Thaila Jo Morrow Patricia Mulverhill Rogie Newton Myrna O'Barr

Patricia Overton William Parker Joyce Partridge Susie Patterson Johnny Perkins

Don Polk Larry Presley Faye Ramsey Glynda Ramsey Mike Reese

Earl Rich Noah Rich Norma Jean Rich Sammy Rich Richard Robertson

James Sergearant Larry Scott Brenda Selby Judy Sisson Sandra Skeleton

Ann Snelling Burnett Smith Mickey Smith Authur Spicer Rodney Stephens

Betty Lou Stevens Larry Stone Dennis Sweatt Raymond Sweatt Ann Sweenly

Sandra Terrell Henry Thompson Jennie Lynn Thompson Mary Tipton Ralph Todd

Harry Tucker Larry Tucker Dwight Turner Jack Turner Mary Turner

Sara Tuttle Billy Vaughn Barbara Walker Bennie Ray Walker Billy Walker

Jerry Walker Mary Ann Watlington David Williams Margaret Williamson Sam Willis

Bobby Winslett Carolyn Jean Wright

Jerry Holladay Richard Robinson Don Polk Janice Baker Mary Turner