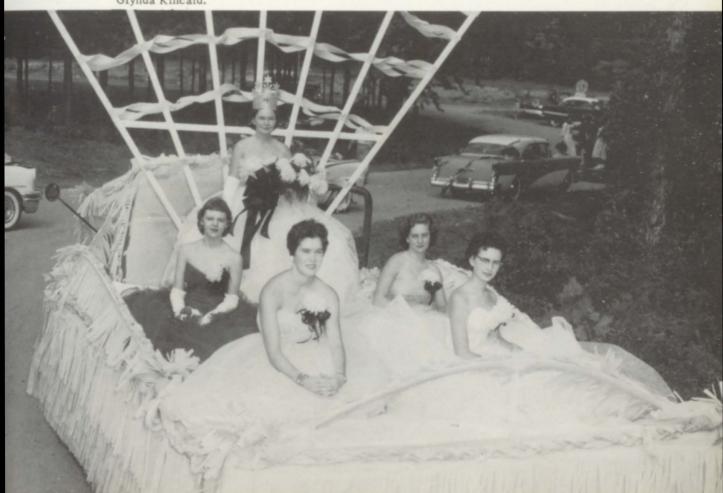

## PRESENT

Homecoming Queen 1956-57

MISS SYLVIA ADAMS

Homecoming Queen and Court

Pat Gravette, Betty Roe, Sylvia Adams, Queen, Doris Ann Truitt, Susie Patterson, and Glynda Kincaid.

Miss Pell Hi 1956-57 MISSES BETTY and BARBARA FRAZER