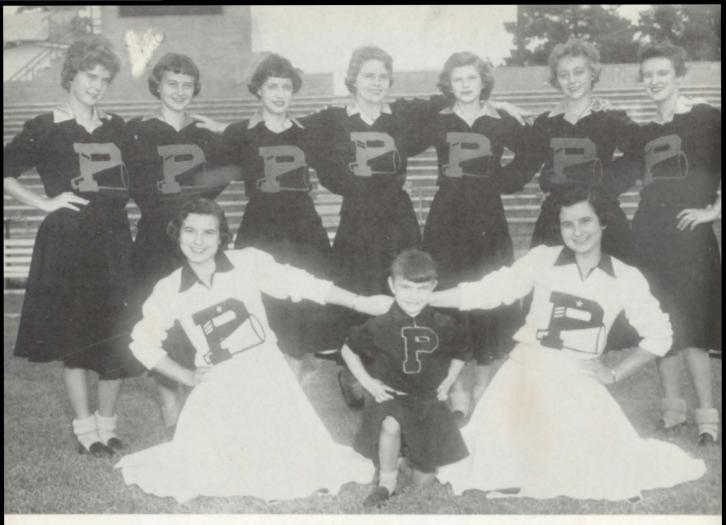

#### Cheerleaders

Betty Frazer, Head; Keren Howell, Mascot; Barbara Frazer, Head; Bobbie Smith, Faye Rooker, Judy Dorough, Ann Thomas, Jerry Truitt, Frances Lee, Keren Spradly.