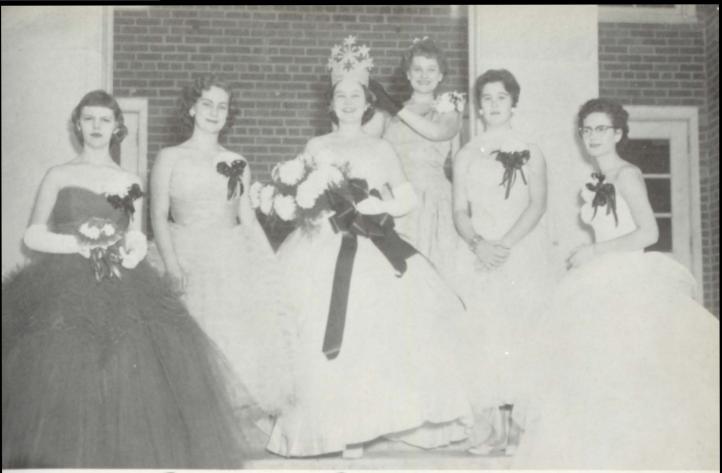

## PRESENT

Homecoming Queen 1956-57

MISS SYLVIA ADAMS

Homecoming Queen and Court

Pat Gravette, Betty Roe, Sylvia Adams, Queen, Doris Ann Truitt, Susie Patterson, and Glynda Kincaid.

Miss Pell Hi 1956-57 MISSES BETTY and BARBARA FRAZER