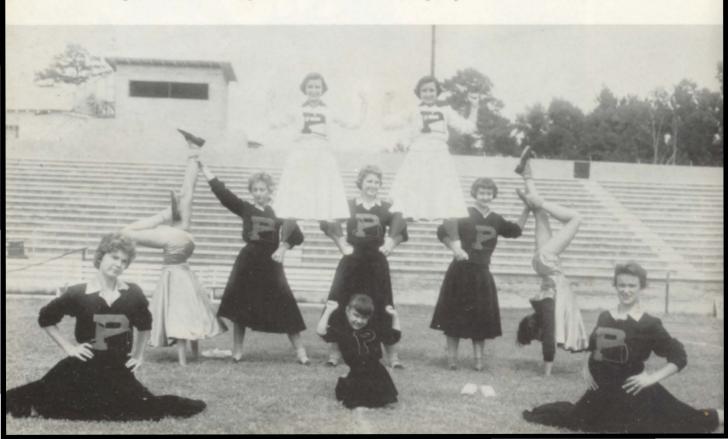

#### Cheerleaders

Betty Frazer, Head; Keren Howell, Mascot; Barbara Frazer, Head; Bobbie Smith, Faye Rooker, Judy Dorough, Ann Thomas, Jerry Truitt, Frances Lee, Keren Spradly.