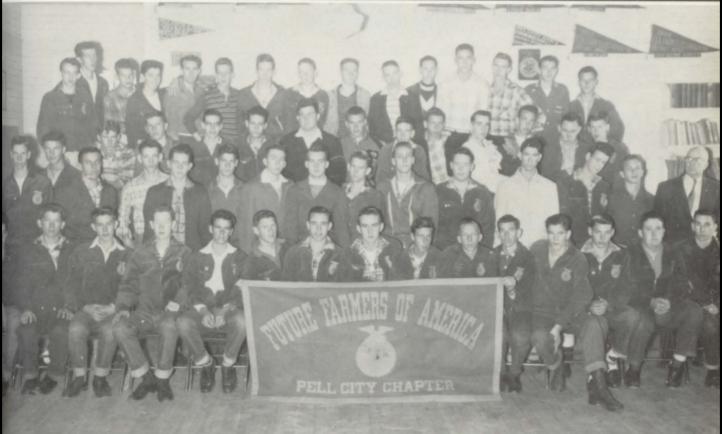

Spotlight Aides

Glee Club

Band and Majorettes

Future Farmers of America

Future Homemakers of America

Art Club

Future Teachers Club

Athletics