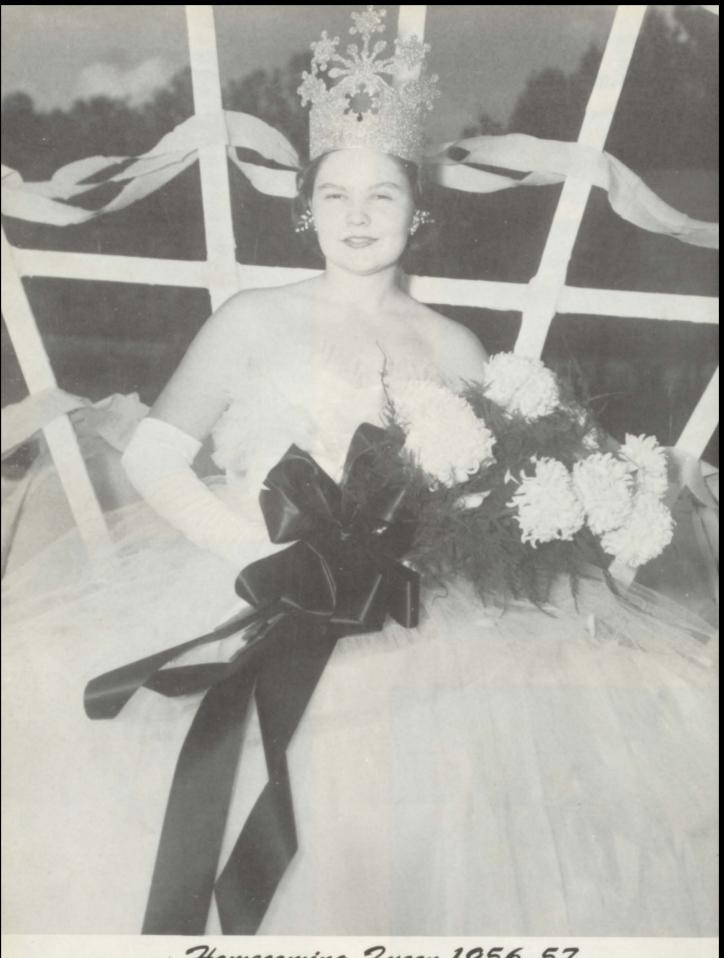

#### SYLVIA ALICE ADAMS

(Sib)

Miss Homecoming 56-57, Glee Club, Annual Aid, Spotlight Staff, Recreation Club, 4-H Club, Dramatics Club, Dancing Club, Banquet Server, Beta Club.

## PRESENT

Homecoming Queen 1956-57

MISS SYLVIA ADAMS

Homecoming Queen and Court

Pat Gravette, Betty Roe, Sylvia Adams, Queen, Doris Ann Truitt, Susie Patterson, and Glynda Kincaid.

Miss Pell Hi 1956-57 MISSES BETTY and BARBARA FRAZER