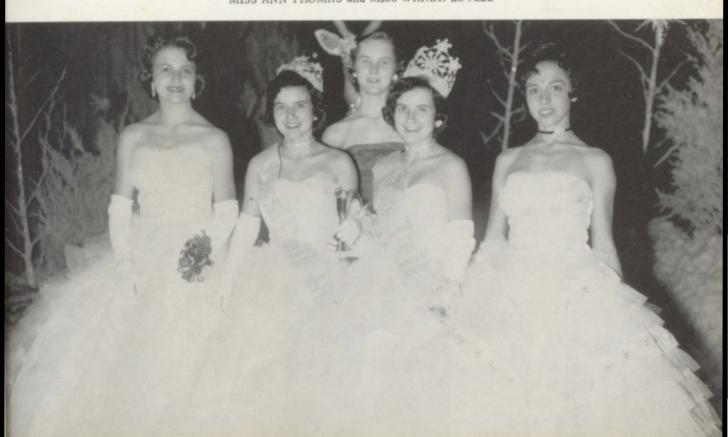

THE CROWNING OF MISS PELL HI

VALDOR HALL, President of Student Council
MISS JACKIE HAZELWOOD, Miss Pell Hi of \*55-\*56

MISSES PELL HI
and her
COURT
MISS ANN THOMAS and MISS WANDA LOVELL

New Year's Eve Queen
MISS MARY NELL ALLEN