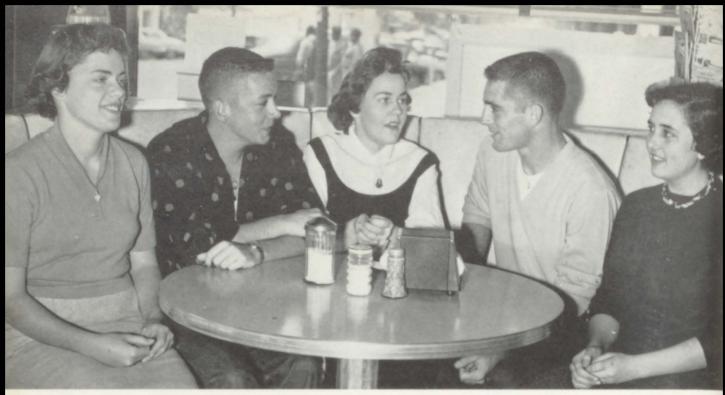

Favorites

Most Popular
ANN THOMAS and VALDOR HALL

Most Likely to Succeed CAROLYN KINCAID and BOBBY LLOYD

Most Intellectual
TEDDY HIGGINBOTHAM and ANNETTE PEMBERTON

Best All Around
LINDA BOWMAN and HOMER BOWMAN

Friendliest
MARY JIM INGRAM and LORENZO WHEELER

Most Courteous

JIMMIE LOU MASTERS and WAYNE ADAMS

Most Athletic
JUDY DOROUGH and BOOT RICH

Most Dignified
SYLVIA ADAMS and CHARLES ROBINSON

Best Sport
JERRY TRUITT and BOBBY BANKS