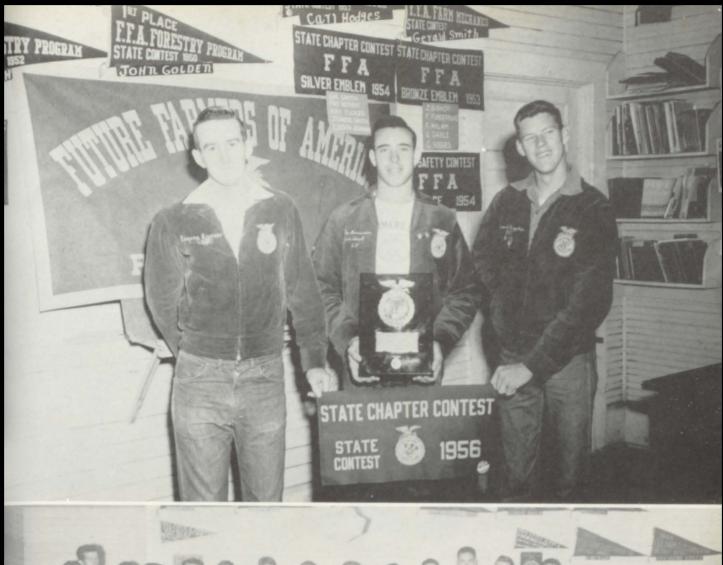

JUANITA GRIFFITT Member of McCall's Fashion Board

GERALD HARDWICK Most Valuable Lineman

KATIE ANN GRAY Delegate to National 4-H Convention in Chicago.

CHARLES ROBINSON

Served as a Page in

Capitol, Montgomery,

### Honor Page

LINDA BOWMAN Good Citizenship Girl

Most Valuable Back BOOT RICH

Delegate to 41st Conference of Order of the Arrow. JOHNNY HENNINGER

F.F.A. Sweetheart

CAROL SUE ROBERTS

Organizations

PELMEL EDITORS