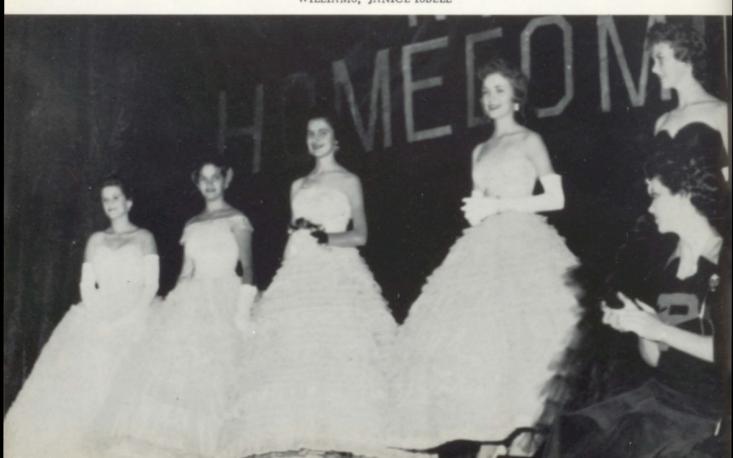

## Homecoming

Court: MARY LOU SUMNERS, CAROL LOVELL, JEANETTE WILLIAMS, JANICE ISBELL

Miss Pell Hi 1958-59

DIMPLES HOWARD

GOOD CITIZENSHIP GIRL
Carole Pemberton

MOST HANDSOME Roy Roe

MOST BEAUTIFUL Sandra Sims