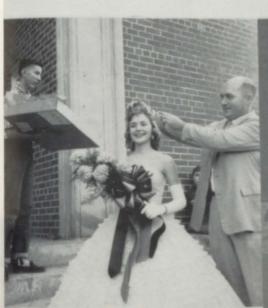

## Homecoming

Court: MARY LOU SUMNERS, CAROL LOVELL, JEANETTE WILLIAMS, JANICE ISBELL

Miss Pell Hi 1958-59

DIMPLES HOWARD

GOOD CITIZENSHIP GIRL
Carole Pemberton

MOST HANDSOME Roy Roe

MOST BEAUTIFUL Sandra Sims