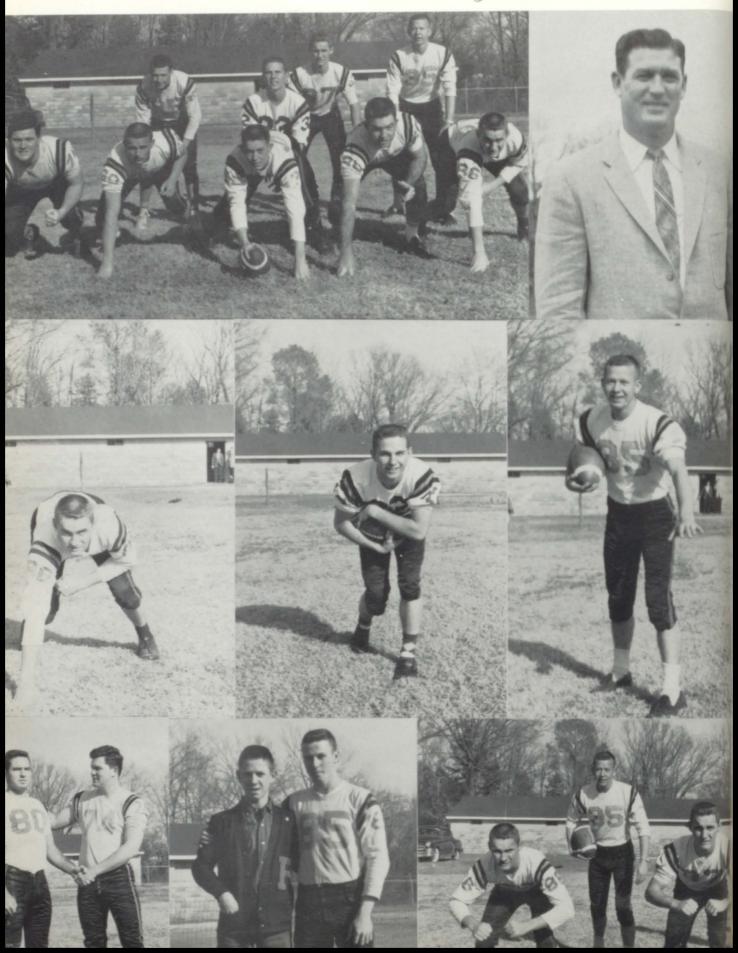

## 1959 Football Squad

Coach WILL GLOVER

Assistant Coach HORACE POPE

## Senior Football Players

Senior Football Players

Senior Basketball - "A" Jeam

Captain - WALLY BURNHAM, Coach - WILL GLOVER

Senior Basketball — "B", Jeam
Captain - ROBERT STRICKLAND, Coach - HORACE POPE

Junior High Basketball "A" Jeam