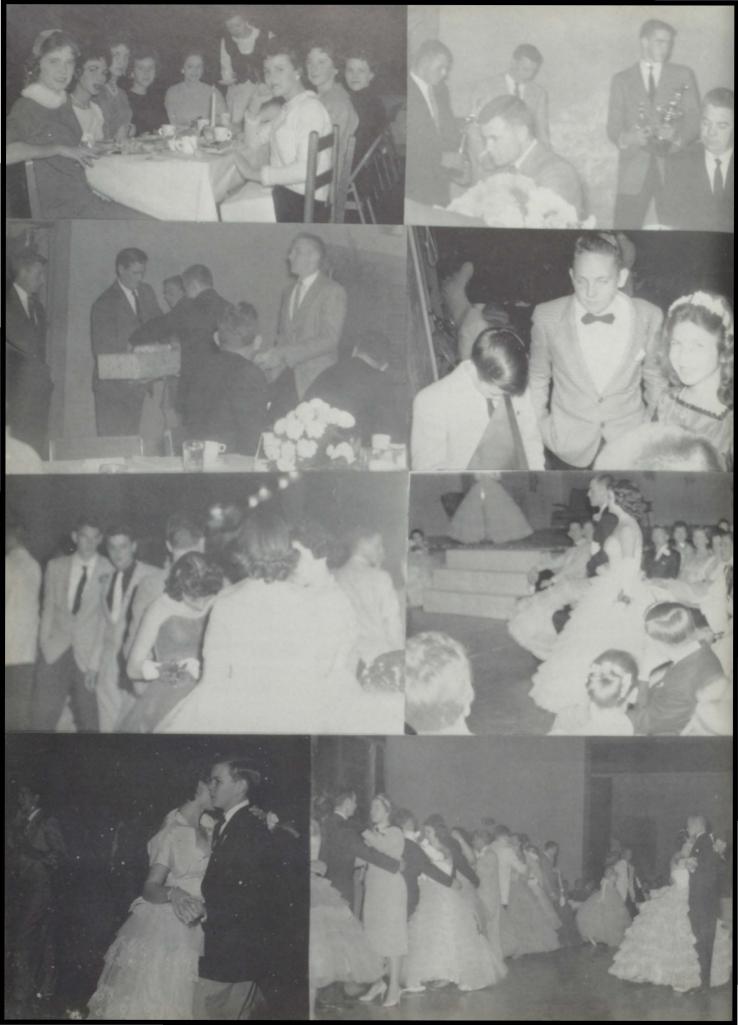

BEST ALL-AROUND

Johnny Luker and Karen Banks

Junior-Senior Banquet

Theme: Spring Festival