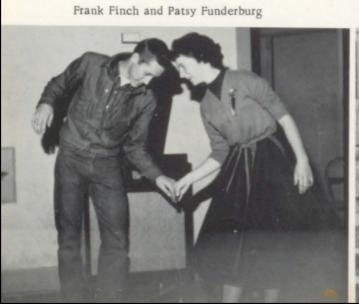

SARA ETRESS FHA, Pep Club, Dancing Club, 4-H Club, FTA.

FRANK FINCH Junior Class President, Student Council, Annual, Letter Club, Spotlight, Art Club.

PATSY FUNDERBURG Cheerleader, Secretary of Senior Class, Annual, Beta Club, Banquet Server, Spotlight.