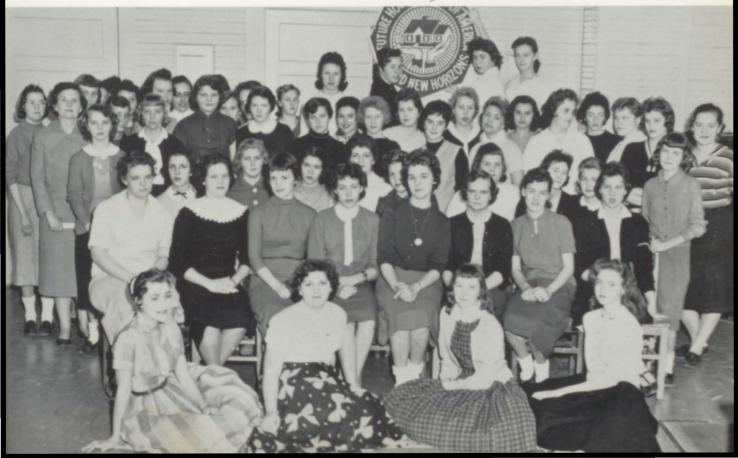

# Spotlight Aids

Spanish Club

Bus Drivers Club

Juture Farmers of America

Future Homemakers of America

1959 Band Directed by JACK COX

Better Club

Art Club