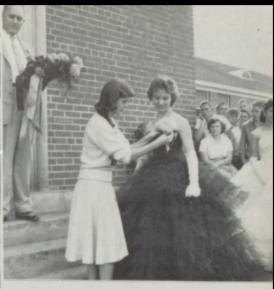

## Homecoming

Court: MARY LOU SUMNERS, CAROL LOVELL, JEANETTE WILLIAMS, JANICE ISBELL

Miss Pell Hi 1958-59

DIMPLES HOWARD

GOOD CITIZENSHIP GIRL
Carole Pemberton

MOST HANDSOME Roy Roe

MOST BEAUTIFUL Sandra Sims