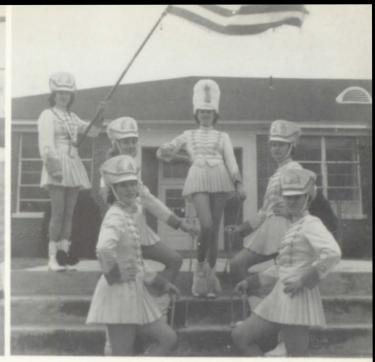

# Spotlight Aids

Spanish Club

Bus Drivers Club

Juture Farmers of America

Future Homemakers of America

1959 Band Directed by JACK COX

Better Club

Art Club