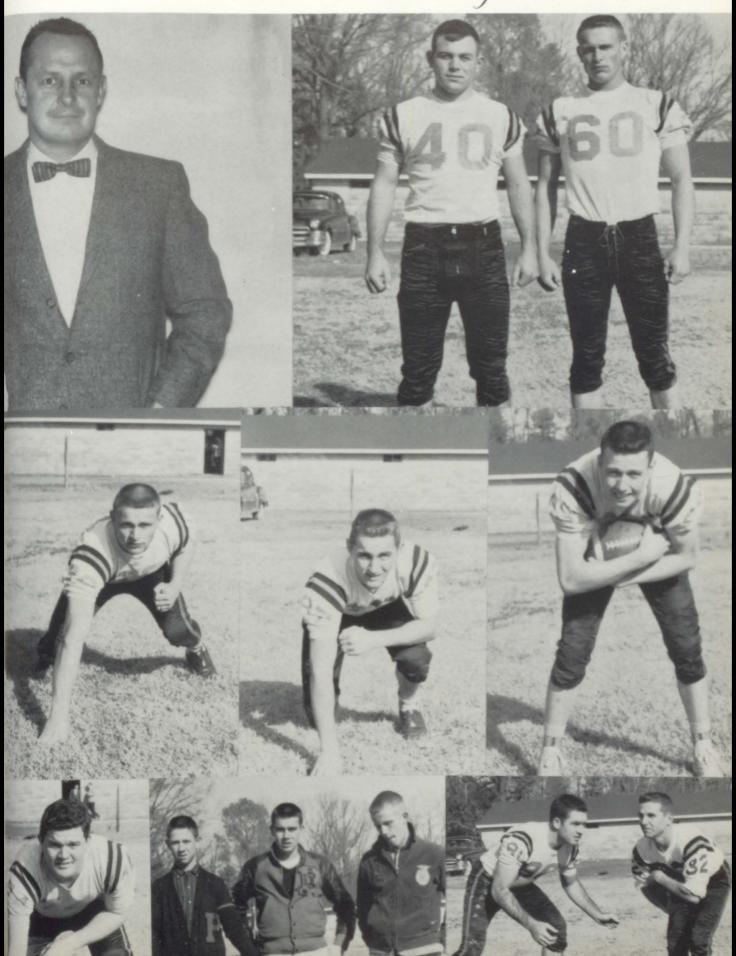

## 1959 Football Squad

Coach WILL GLOVER

Assistant Coach HORACE POPE

## Senior Football Players

Senior Football Players

Senior Basketball - "A" Jeam

Captain - WALLY BURNHAM, Coach - WILL GLOVER

Senior Basketball — "B", Jeam
Captain - ROBERT STRICKLAND, Coach - HORACE POPE

Junior High Basketball "A" Jeam