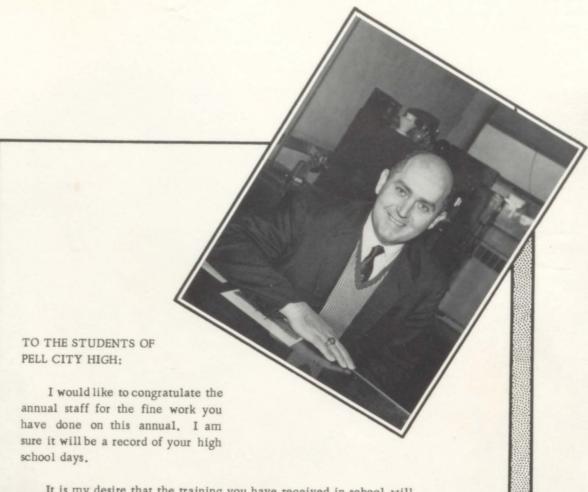

THE SENIOR CLASS OF 1959

It is my desire that the training you have received in school will enable you to take your proper place in society. The development of character must go along with the accumulation of knowledge. I hope that all of you will develop a good character and a sincere faith in God to help you carry out your purpose in life.

I wish you the greatest success in anything that you undertake.

Dr. A. L. Bailey, Principal

faculty

DR. AUTRY BAILEY Principal

MISS BEATRICE ALEXANDER History

MR, WILLIAM H. GLOVER Head Coach, Business Law