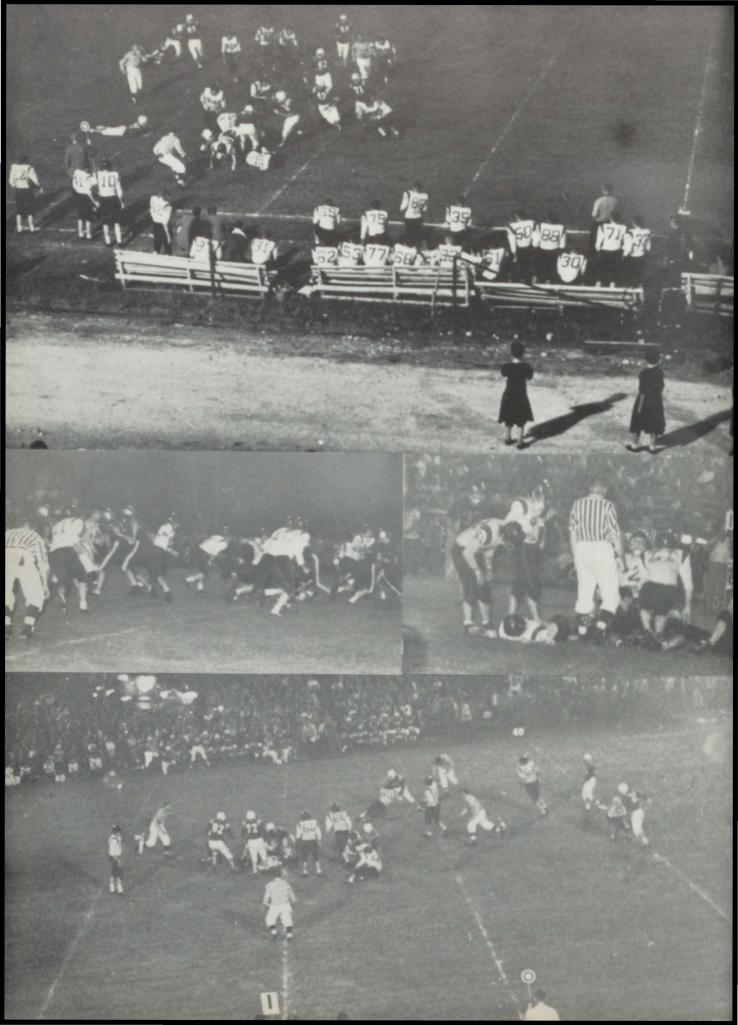

## 1959 Football Squad

Coach WILL GLOVER

Assistant Coach HORACE POPE

## Senior Football Players

Senior Football Players

Senior Basketball - "A" Jeam

Captain - WALLY BURNHAM, Coach - WILL GLOVER

Senior Basketball — "B", Jeam
Captain - ROBERT STRICKLAND, Coach - HORACE POPE

Junior High Basketball "A" Jeam