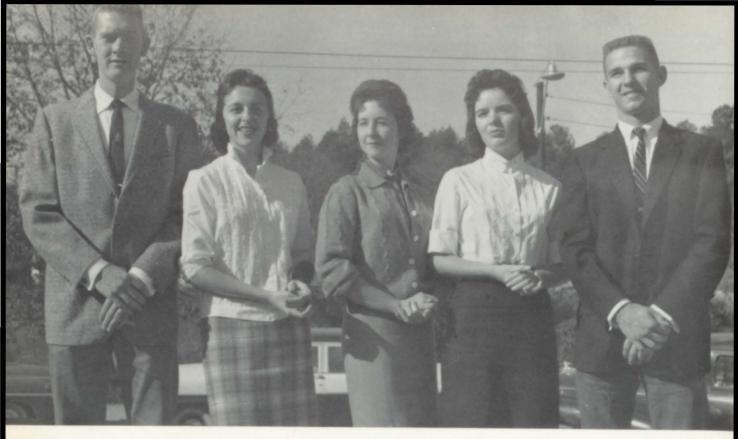

### Student Council Officers

John Slovensky, Vice President, Jerry Holladay; President, Sandra Sims; Reporter, Rodney Love; Secretary, Kay Goodgame; Treasurer, Elaine Adams.

It has indeed been a pleasure to serve as President of the Student Council this year. I appreciate the co-operation of the student body and faculty. I would like to thank all of you for your help in making this year a successful one.