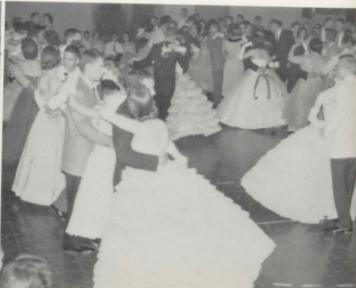

BEST ALL-AROUND

Johnny Luker and Karen Banks

Junior-Senior Banquet

Theme: Spring Festival