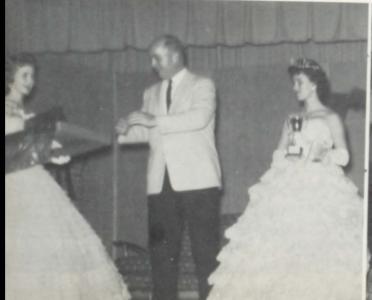

BEST ALL-AROUND

Johnny Luker and Karen Banks

Junior-Senior Banquet

Theme: Spring Festival