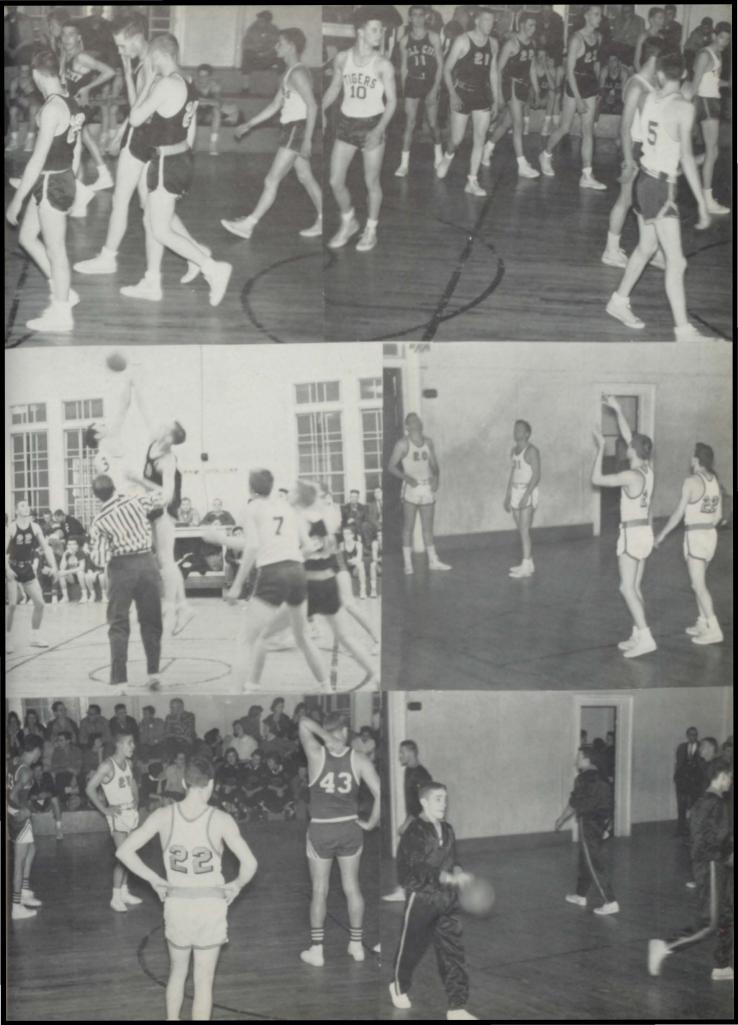

## Senior Football Players

Senior Football Players

Senior Basketball - "A" Jeam

Captain - WALLY BURNHAM, Coach - WILL GLOVER

Senior Basketball — "B", Jeam
Captain - ROBERT STRICKLAND, Coach - HORACE POPE

Junior High Basketball "A" Jeam