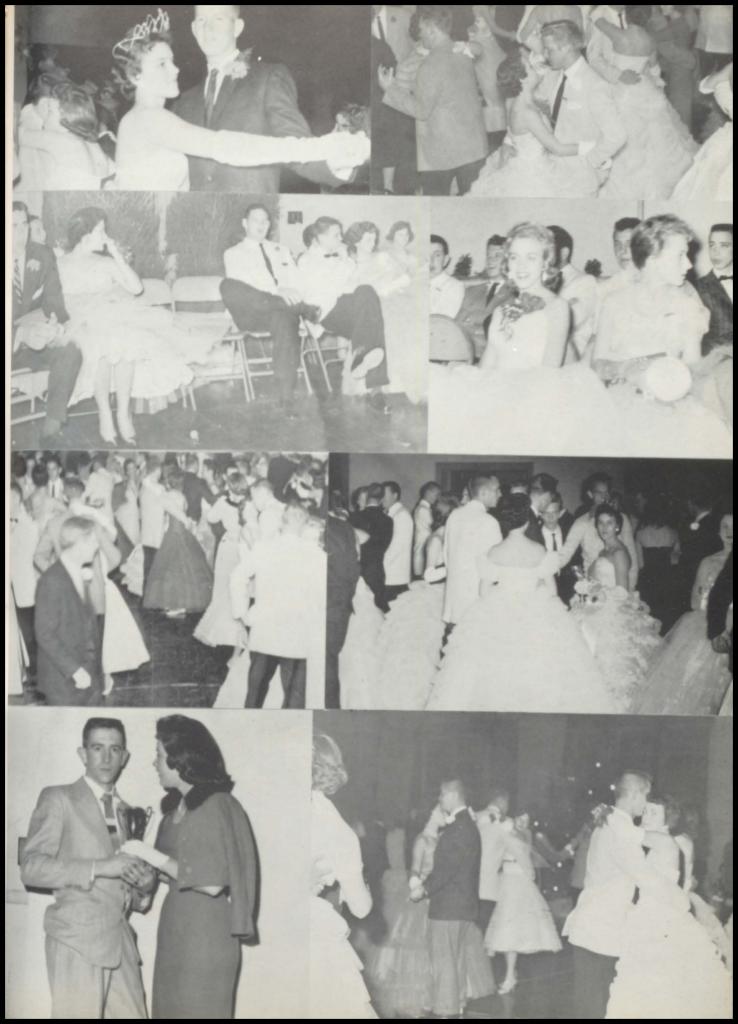

BEST ALL-AROUND

Johnny Luker and Karen Banks

Junior-Senior Banquet

Theme: Spring Festival