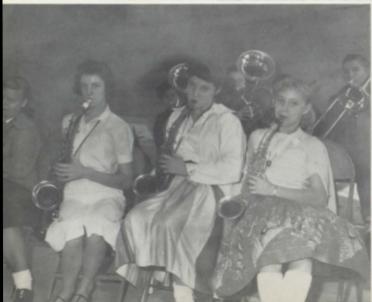

# Spotlight Aids

Spanish Club

Bus Drivers Club

Juture Farmers of America

Future Homemakers of America

1959 Band Directed by JACK COX

Better Club

Art Club