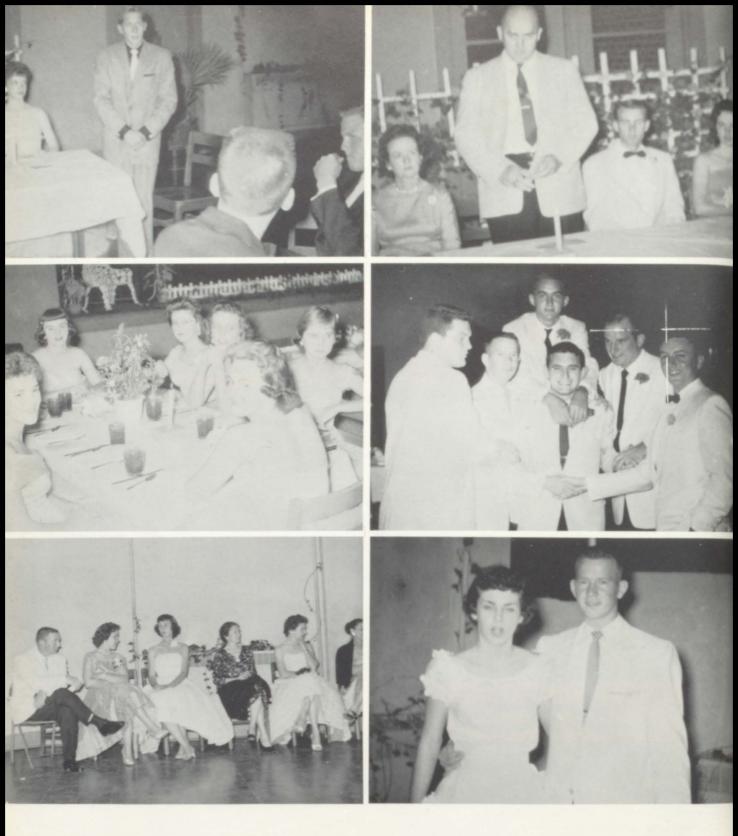

BEST ALL-AROUND

Johnny Luker and Karen Banks

Junior-Senior Banquet

Theme: Spring Festival