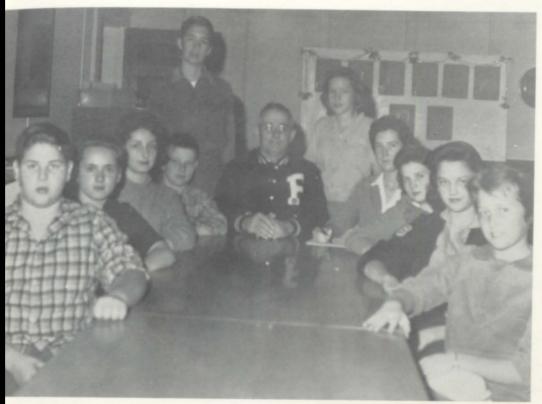

### Beta Club

Future Teachers of America

Bibrary Club

Spotlight Staff

# Spotlight Aids

Spanish Club

Bus Drivers Club

Juture Farmers of America

Future Homemakers of America

1959 Band Directed by JACK COX

Better Club

Art Club