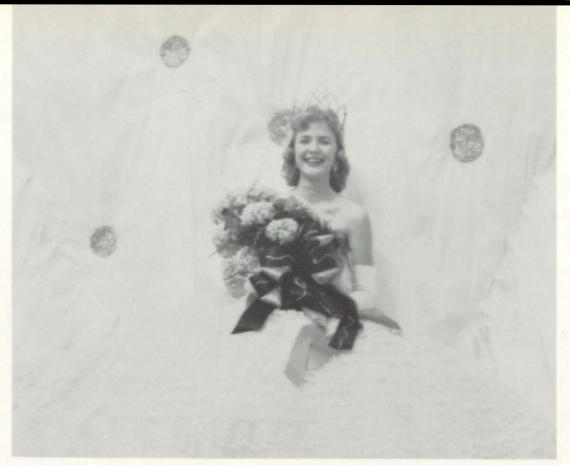

## Homecoming

Court: MARY LOU SUMNERS, CAROL LOVELL, JEANETTE WILLIAMS, JANICE ISBELL

Miss Pell Hi 1958-59

DIMPLES HOWARD

GOOD CITIZENSHIP GIRL
Carole Pemberton

MOST HANDSOME Roy Roe

MOST BEAUTIFUL Sandra Sims