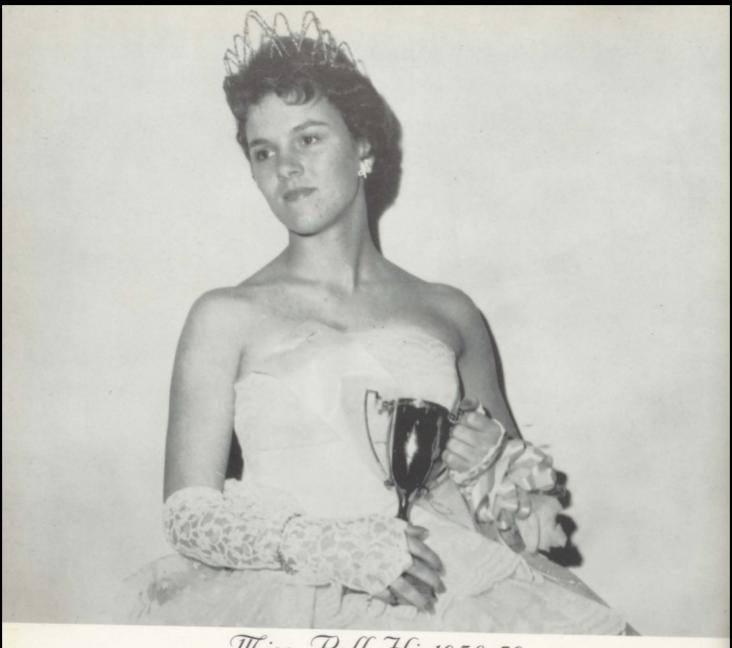

## Homecoming

Court: MARY LOU SUMNERS, CAROL LOVELL, JEANETTE WILLIAMS, JANICE ISBELL

Miss Pell Hi 1958-59

DIMPLES HOWARD

GOOD CITIZENSHIP GIRL
Carole Pemberton

MOST HANDSOME Roy Roe

MOST BEAUTIFUL Sandra Sims