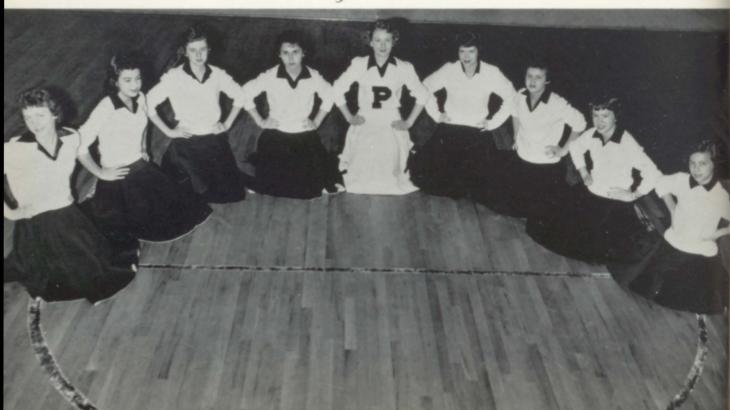

### Senior High Cheerleaders

Treasure Jones, Wanda Lovell, Patsy Funderburg, Dimples Howard, Head Cheerleader; Bobbie Smith, Carly Green, Janice Isbell, Jane Dorough, Kay Goodgame, Mascot; Kathy Bowman.