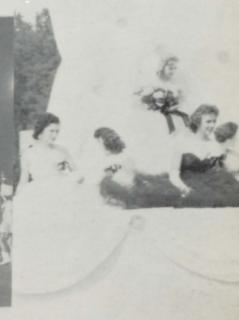

## Homecoming

Court: MARY LOU SUMNERS, CAROL LOVELL, JEANETTE WILLIAMS, JANICE ISBELL

Miss Pell Hi 1958-59

DIMPLES HOWARD

GOOD CITIZENSHIP GIRL
Carole Pemberton

MOST HANDSOME Roy Roe

MOST BEAUTIFUL Sandra Sims