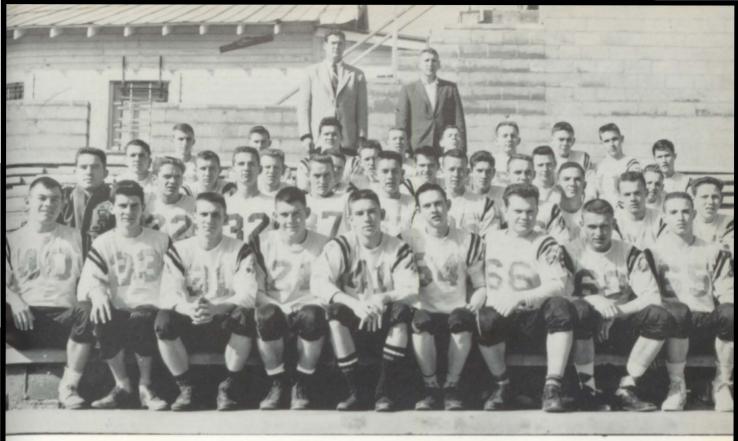

## 1959 Football Squad

Coach WILL GLOVER

Assistant Coach HORACE POPE

## Senior Football Players

Senior Football Players

Senior Basketball - "A" Jeam

Captain - WALLY BURNHAM, Coach - WILL GLOVER

Senior Basketball — "B", Jeam
Captain - ROBERT STRICKLAND, Coach - HORACE POPE

Junior High Basketball "A" Jeam