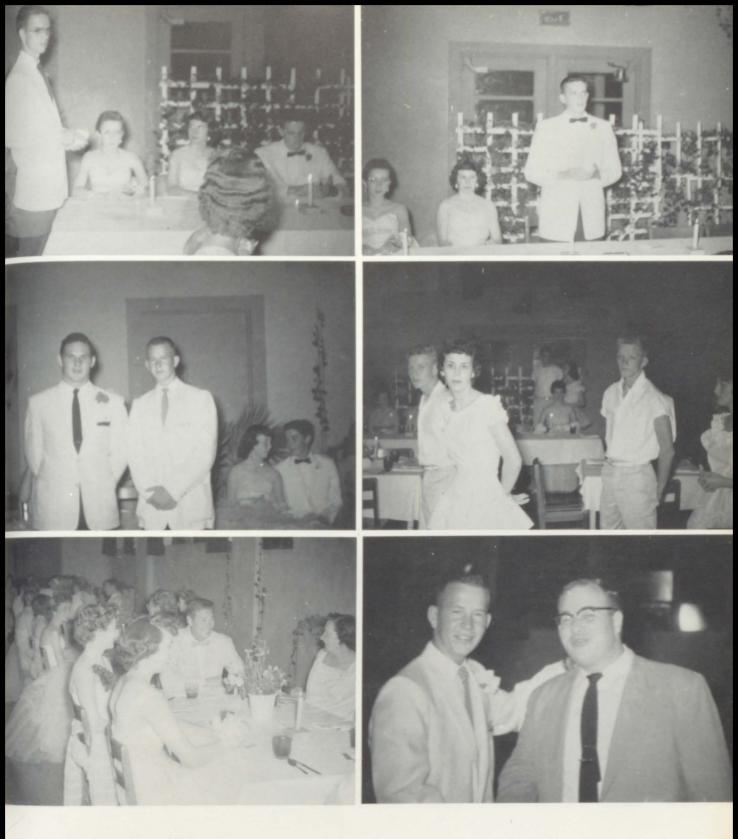

BEST ALL-AROUND

Johnny Luker and Karen Banks

Junior-Senior Banquet

Theme: Spring Festival