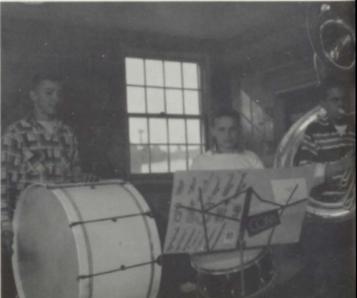

# Spotlight Aids

Spanish Club

Bus Drivers Club

Juture Farmers of America

Future Homemakers of America

1959 Band Directed by JACK COX

Better Club

Art Club