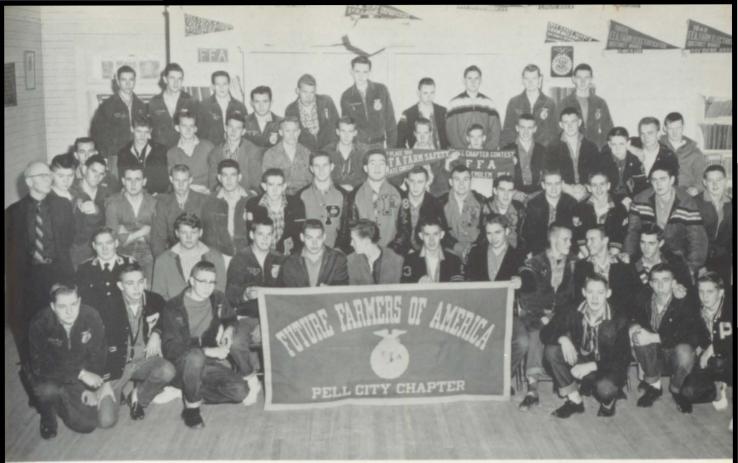

# Spotlight Aids

Spanish Club

Bus Drivers Club

Juture Farmers of America

Future Homemakers of America

1959 Band Directed by JACK COX

Better Club

Art Club