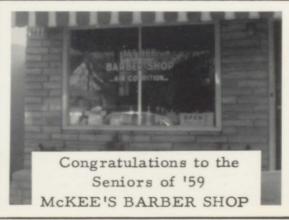

#### PELL CITY

FOOD CENTER

Self-Service

Meats - Groceries - Produce

Prices Are Lower at

Food Center Store

Compliments of JOE FELDSER VARIETY STORE

Compliments of CLEARMAN'S BARBER SHOP