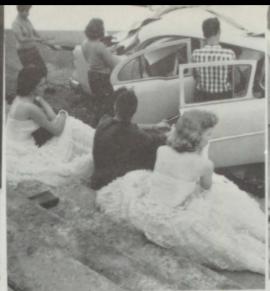

BEST ALL-AROUND

Johnny Luker and Karen Banks

Junior-Senior Banquet

Theme: Spring Festival