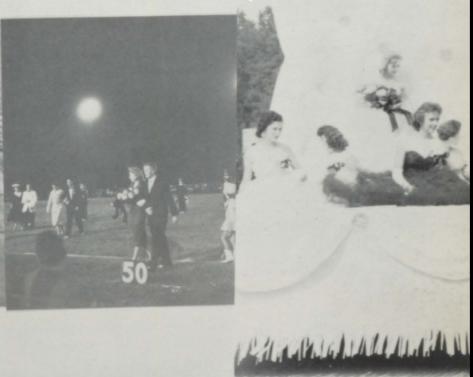

## Homecoming

Court: MARY LOU SUMNERS, CAROL LOVELL, JEANETTE WILLIAMS, JANICE ISBELL

Miss Pell Hi 1958-59

DIMPLES HOWARD

GOOD CITIZENSHIP GIRL
Carole Pemberton

MOST HANDSOME Roy Roe

MOST BEAUTIFUL Sandra Sims

### Senior High Cheerleaders

Treasure Jones, Wanda Lovell, Patsy Funderburg, Dimples Howard, Head Cheerleader; Bobbie Smith, Carly Green, Janice Isbell, Jane Dorough, Kay Goodgame, Mascot; Kathy Bowman.