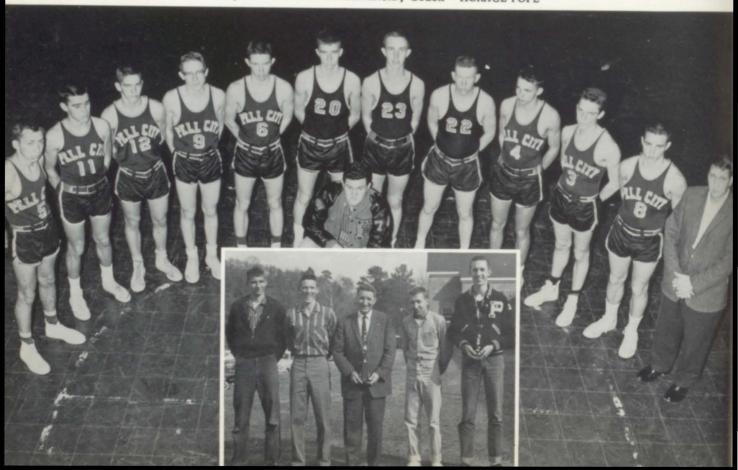

## Honor Page

EARL "COOTER" RICH Outstanding Back

RONALD BURNHAM Outstanding Lineman

JAMES GIBSON
Outstanding Athletics
and
Scholastic Achievement

LARRY TILLERY

Most Valuable Player in the St.
Clair Co. B-Team Tournament