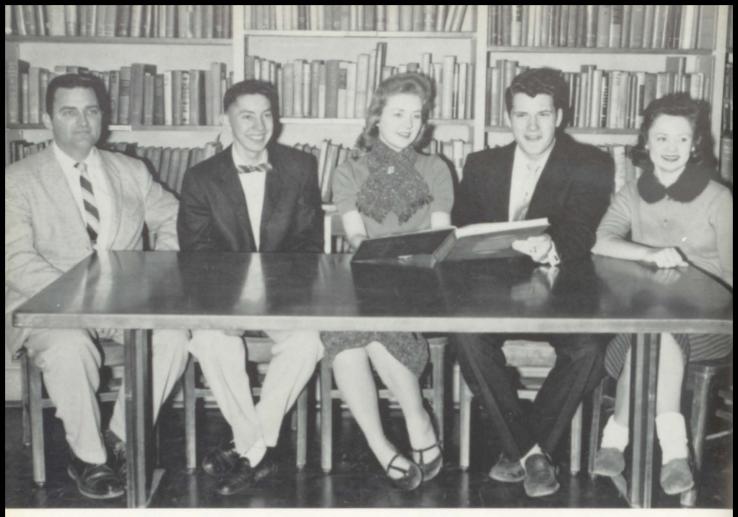

### Student Council Officers

John Slovensky, Vice President, Jerry Holladay; President, Sandra Sims; Reporter, Rodney Love; Secretary, Kay Goodgame; Treasurer, Elaine Adams.

It has indeed been a pleasure to serve as President of the Student Council this year. I appreciate the co-operation of the student body and faculty. I would like to thank all of you for your help in making this year a successful one.

Sandra Sims, President

Student Council