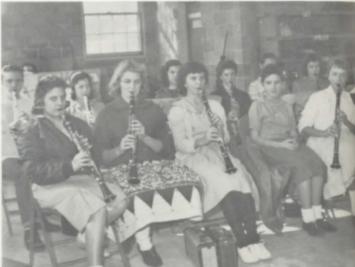

# Spotlight Aids

Spanish Club

Bus Drivers Club

Juture Farmers of America

Future Homemakers of America

1959 Band Directed by JACK COX

Better Club

Art Club