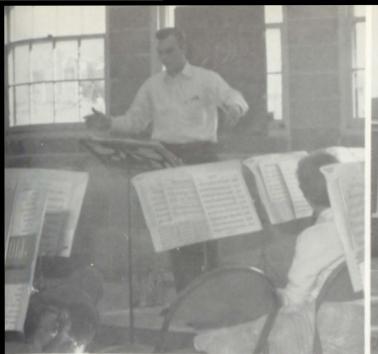

MR. JACK COX
Band Director.

MRS. MYRTHA ROE Secretary to Dr. Bailey.

seniors

SENIOR CLASS OFFICERS

Ludford Harmon, President; Robert Layton, Vice-President; Secretary, Patsy Funderburg; Treasurer, Carole Pemberton; Student Council Rep., Elissa Hamilton.

# Spotlight Aids

Spanish Club

Bus Drivers Club

Juture Farmers of America

Future Homemakers of America

1959 Band Directed by JACK COX

Better Club

Art Club