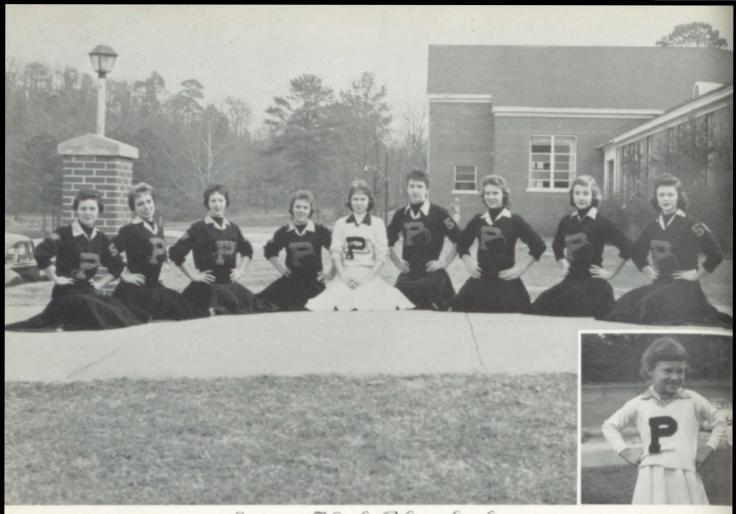

### Senior High Cheerleaders

Treasure Jones, Wanda Lovell, Patsy Funderburg, Dimples Howard, Head Cheerleader; Bobbie Smith, Carly Green, Janice Isbell, Jane Dorough, Kay Goodgame, Mascot; Kathy Bowman.