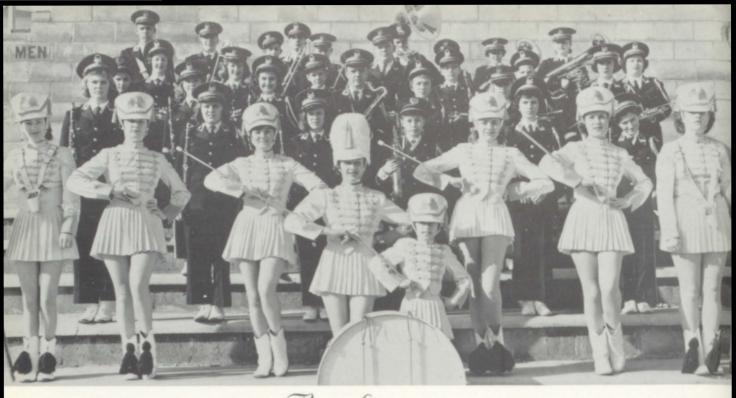

# Spotlight Aids

Spanish Club

Bus Drivers Club

Juture Farmers of America

Future Homemakers of America

1959 Band Directed by JACK COX

Better Club

Art Club