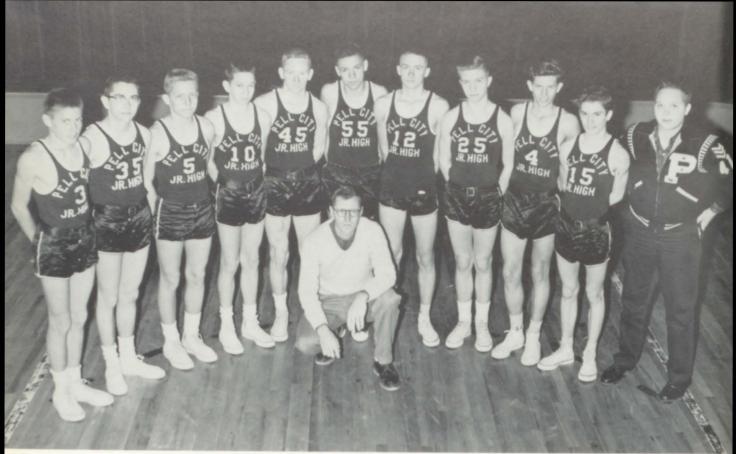

## Senior Football Players

Senior Football Players

Senior Basketball - "A" Jeam

Captain - WALLY BURNHAM, Coach - WILL GLOVER

Senior Basketball — "B", Jeam
Captain - ROBERT STRICKLAND, Coach - HORACE POPE

Junior High Basketball "A" Jeam

Coach - WILLIAMSON

Junior High Basketball "B" Jeam

Junior High Football "A" Jeam

Junior High Football "B" Jeam

advertisers