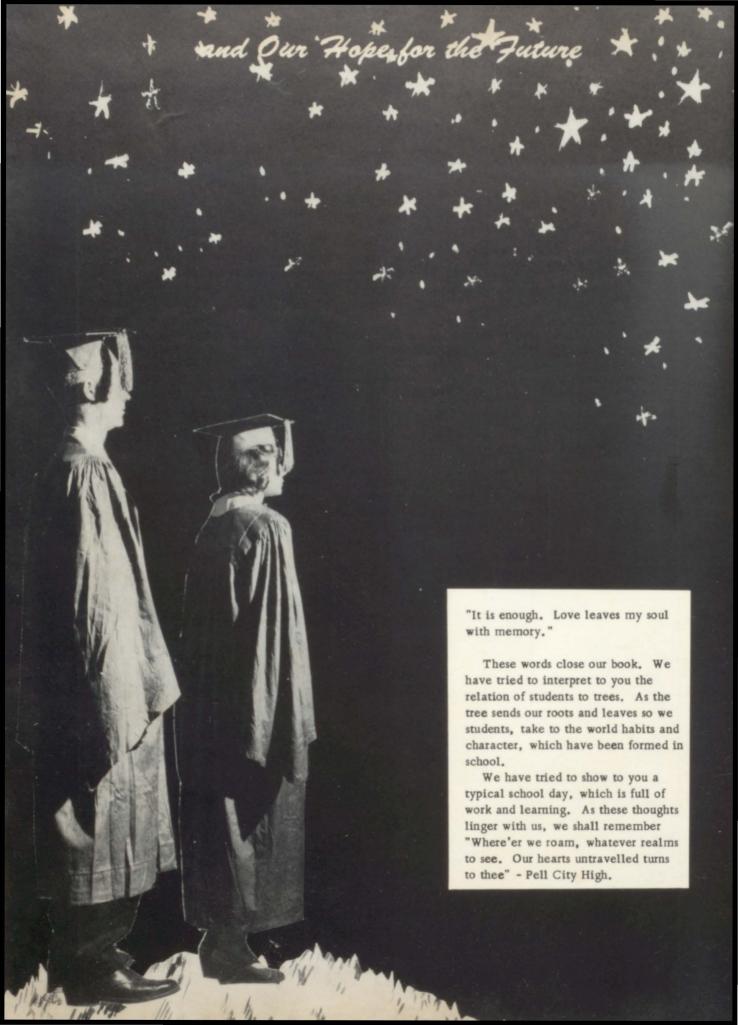

BEST ALL-AROUND

Johnny Luker and Karen Banks

Junior-Senior Banquet

Theme: Spring Festival