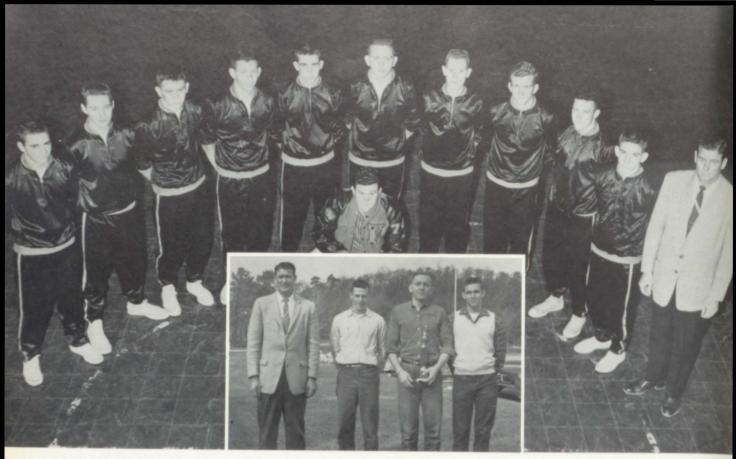

## Senior Football Players

Senior Football Players

Senior Basketball - "A" Jeam

Captain - WALLY BURNHAM, Coach - WILL GLOVER

Senior Basketball — "B", Jeam
Captain - ROBERT STRICKLAND, Coach - HORACE POPE

Junior High Basketball "A" Jeam