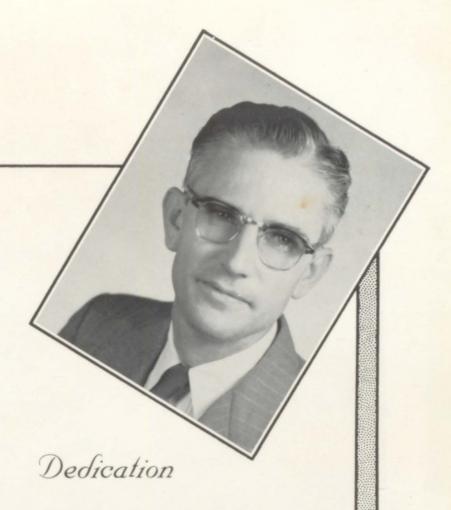

## PELMEL

In memory of Mr. Louis Harrison whose devotion to the cause of education and all that is good, has been an inspiration to our school, community, and nation, we proudly dedicate the 1959 Pelmel.