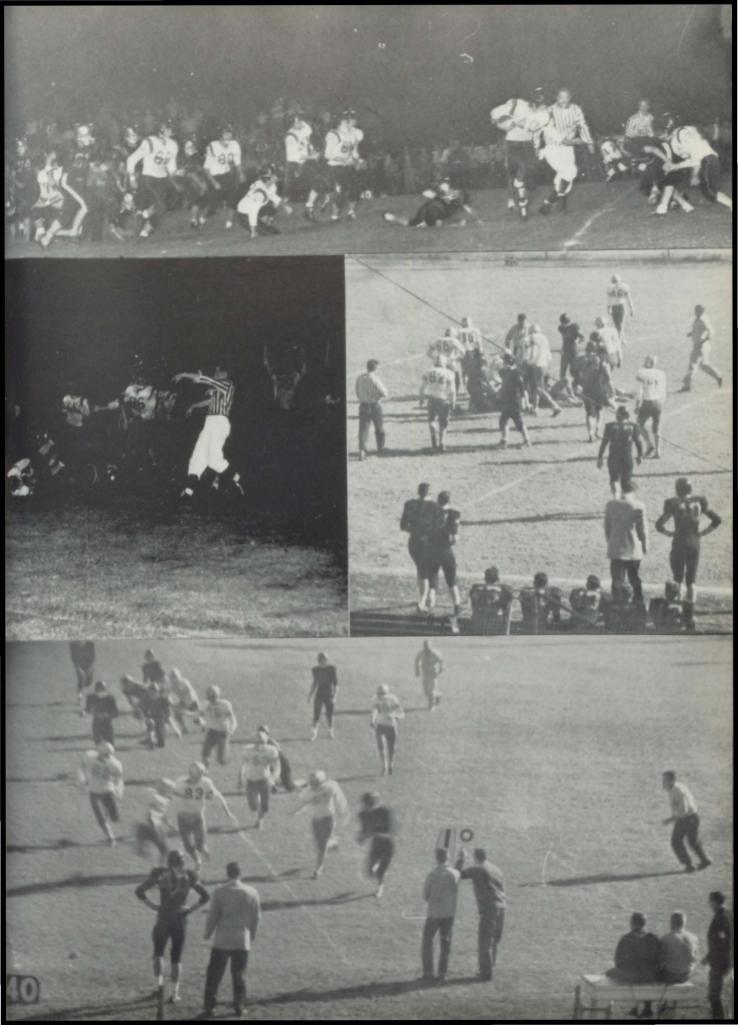

## 1959 Football Squad

Coach WILL GLOVER

Assistant Coach HORACE POPE

## Senior Football Players

Senior Football Players

Senior Basketball - "A" Jeam

Captain - WALLY BURNHAM, Coach - WILL GLOVER

Senior Basketball — "B", Jeam
Captain - ROBERT STRICKLAND, Coach - HORACE POPE

Junior High Basketball "A" Jeam