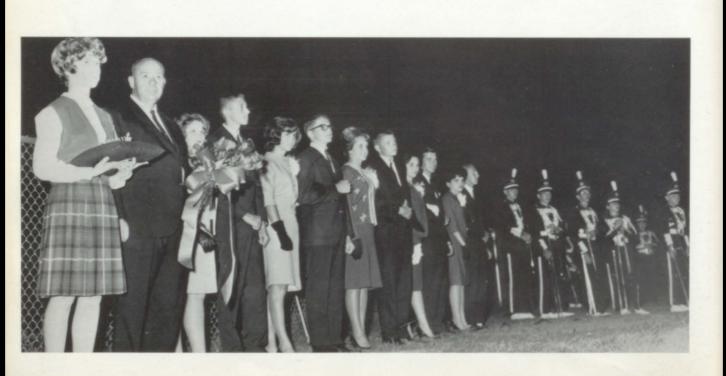

Favorite — Ann Dill

Favorite — Jane Cordle

Favorite — Sharon Milam

Good Citizenship Girl — Sandra Cooper

Gloria Ingram Miss FHA 1964

1964 Homecoming Queen, Gilda Ingram, and court.

Valedictorian Sandra Duran