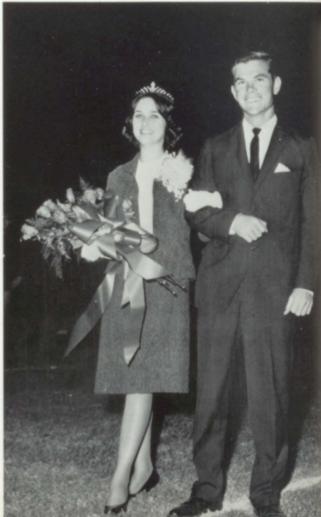

Favorite — Ann Dill

Favorite — Jane Cordle

Favorite — Sharon Milam

Good Citizenship Girl — Sandra Cooper

Gloria Ingram Miss FHA 1964

1964 Homecoming Queen, Gilda Ingram, and court.

Valedictorian Sandra Duran