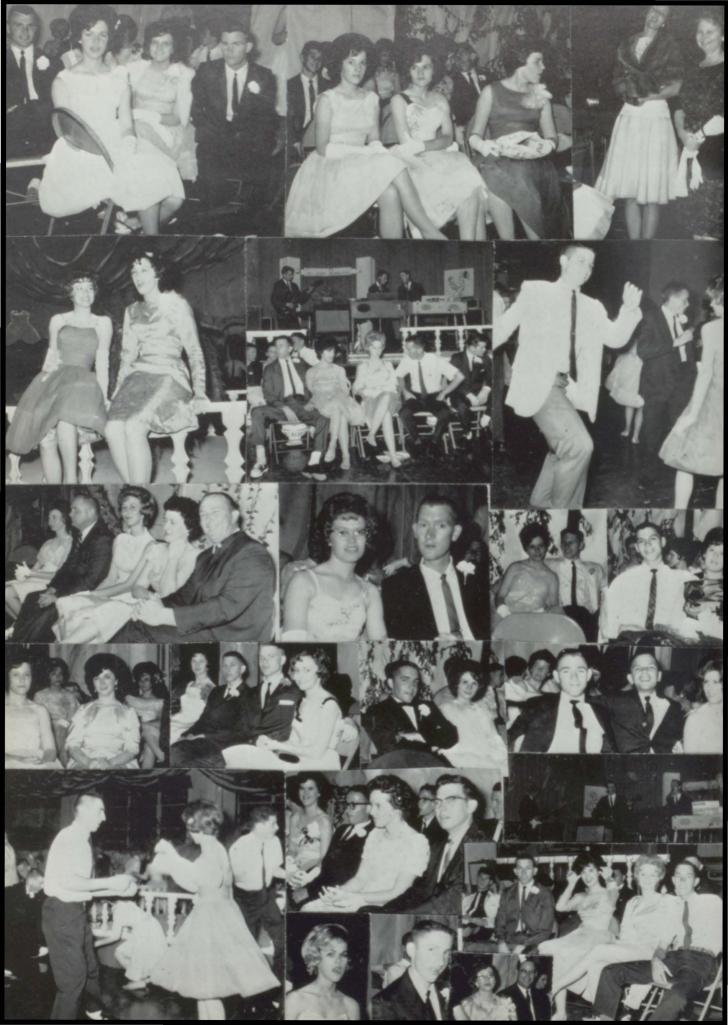

## **ACTIVITIES**

" P. C. H! ALL HAIL"

Head

Mary Holladay

Betty Allred

Sheree Smith

Dianne Simpkins

Kay Barber

Sandra Duran

Jan Bowlin

Becky Mills

Martha Mays

Brenda Miller

Kay Smith

Pell City High School

Marching Band

BRASS

Head

Suzette Fleming

Connie Crump

Dianne Smith

Susan Coleman

Martha Sue Deason

Linda Fleming

Donna Adams

Sandra Ray