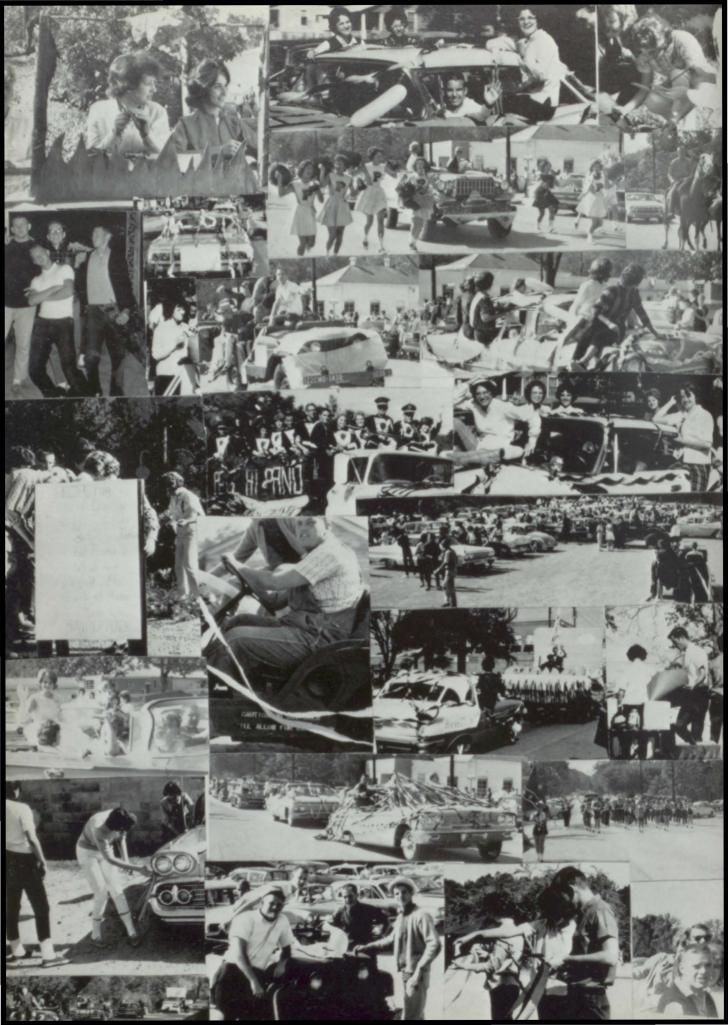

## **ACTIVITIES**

" P. C. H! ALL HAIL"

Head

Mary Holladay

Betty Allred

Sheree Smith

Dianne Simpkins

Kay Barber

Sandra Duran

Jan Bowlin

Becky Mills

Martha Mays

Brenda Miller

Kay Smith

Pell City High School

Marching Band

BRASS

Head

Suzette Fleming

Connie Crump

Dianne Smith

Susan Coleman

Martha Sue Deason

Linda Fleming

Donna Adams

Sandra Ray