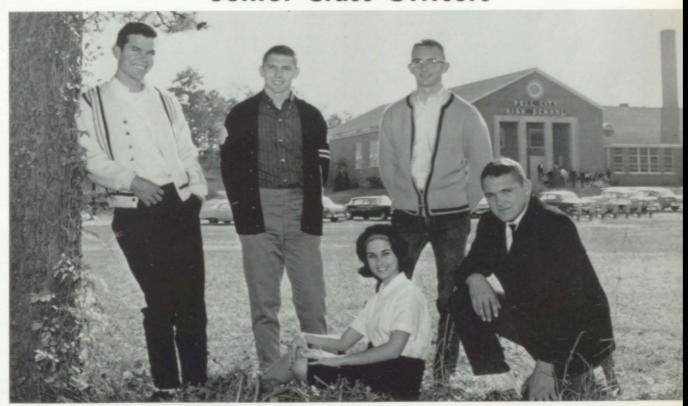

### Senior Class Officers

Ralph Rickles Gilda Ingram

Charles Williams

Ronnie Bowlin Jimmy Brown