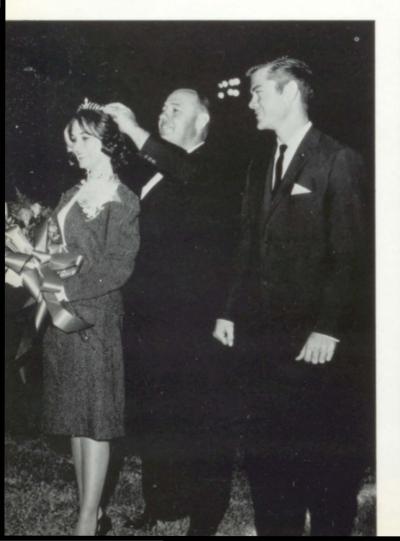

Favorite — Ann Dill

Favorite — Jane Cordle

Favorite — Sharon Milam

Good Citizenship Girl — Sandra Cooper

Gloria Ingram Miss FHA 1964

1964 Homecoming Queen, Gilda Ingram, and court.

Valedictorian Sandra Duran