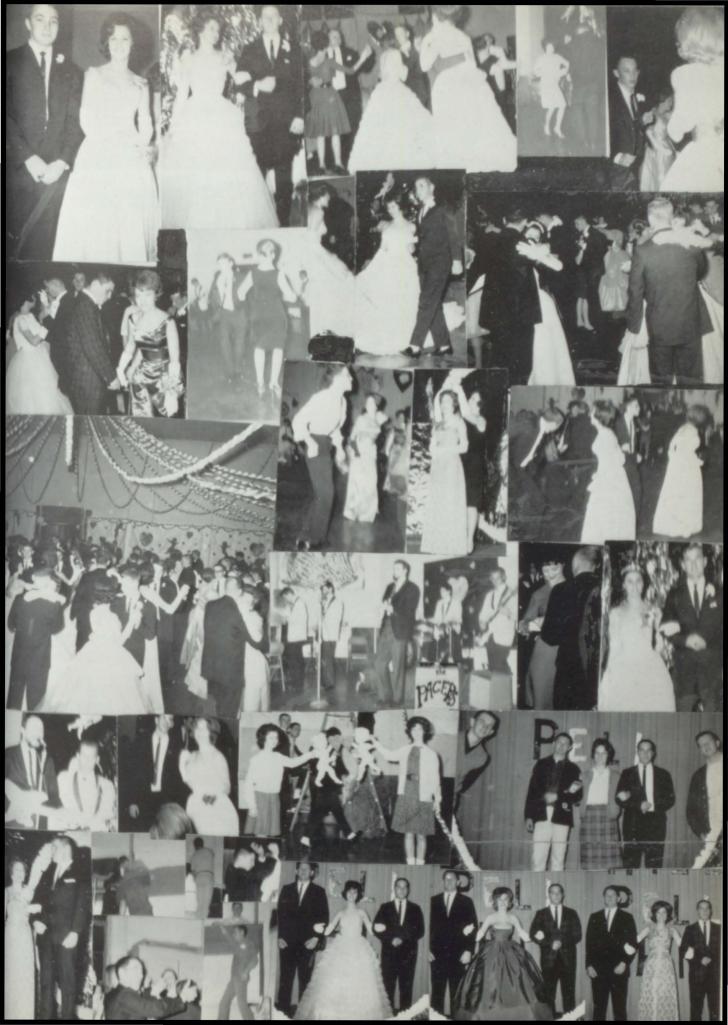

## **ACTIVITIES**

" P. C. H! ALL HAIL"

Head

Mary Holladay

Betty Allred

Sheree Smith

Dianne Simpkins

Kay Barber

Sandra Duran

Jan Bowlin

Becky Mills

Martha Mays

Brenda Miller

Kay Smith

Pell City High School

Marching Band

BRASS

Head

Suzette Fleming

Connie Crump

Dianne Smith

Susan Coleman

Martha Sue Deason

Linda Fleming

Donna Adams

Sandra Ray