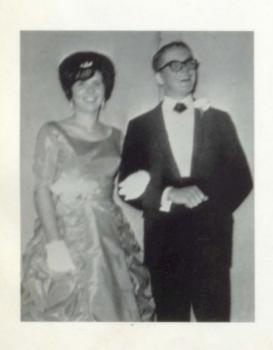

Favorite — Ann Dill

Favorite — Jane Cordle

Favorite — Sharon Milam

Good Citizenship Girl — Sandra Cooper

Gloria Ingram Miss FHA 1964

1964 Homecoming Queen, Gilda Ingram, and court.

Valedictorian Sandra Duran