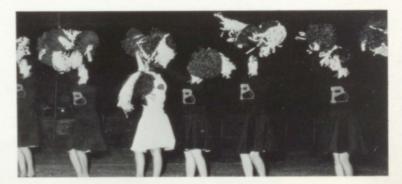

#### SPORTSMANSHIP TROPHY

MACK BELL

LEON RICH

RONALD BOWLIN

A Team — Basketball

B Team — Basketball

Homecoming — Big Success

Panthers Win 20-7