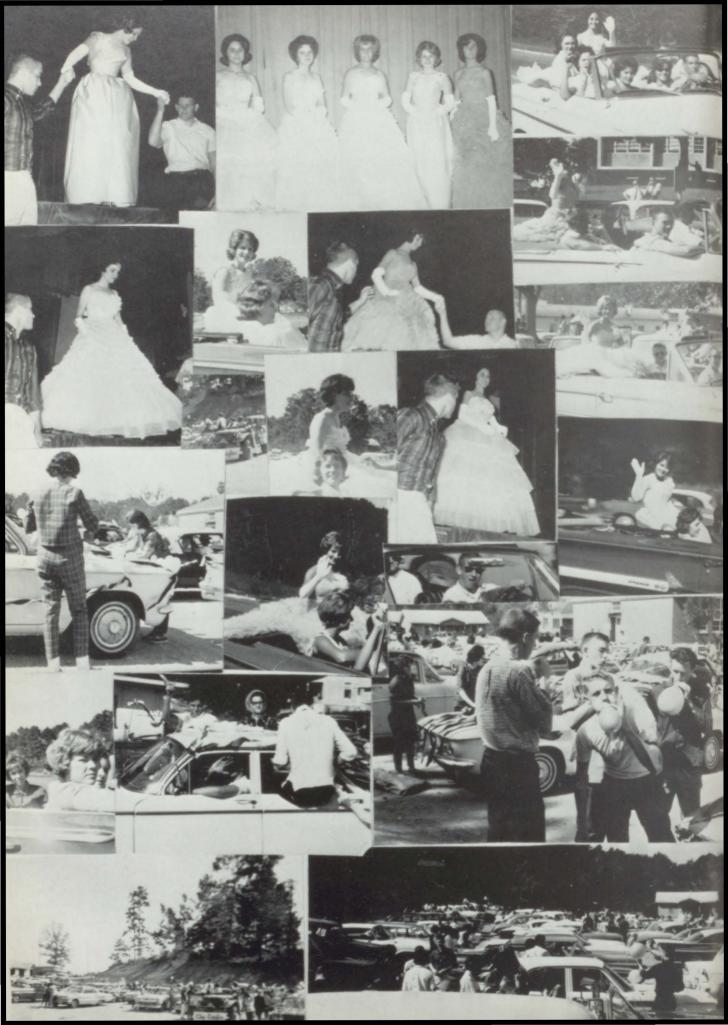

#### SPORTSMANSHIP TROPHY

MACK BELL

LEON RICH

RONALD BOWLIN

A Team — Basketball

B Team — Basketball

Homecoming — Big Success

Panthers Win 20-7