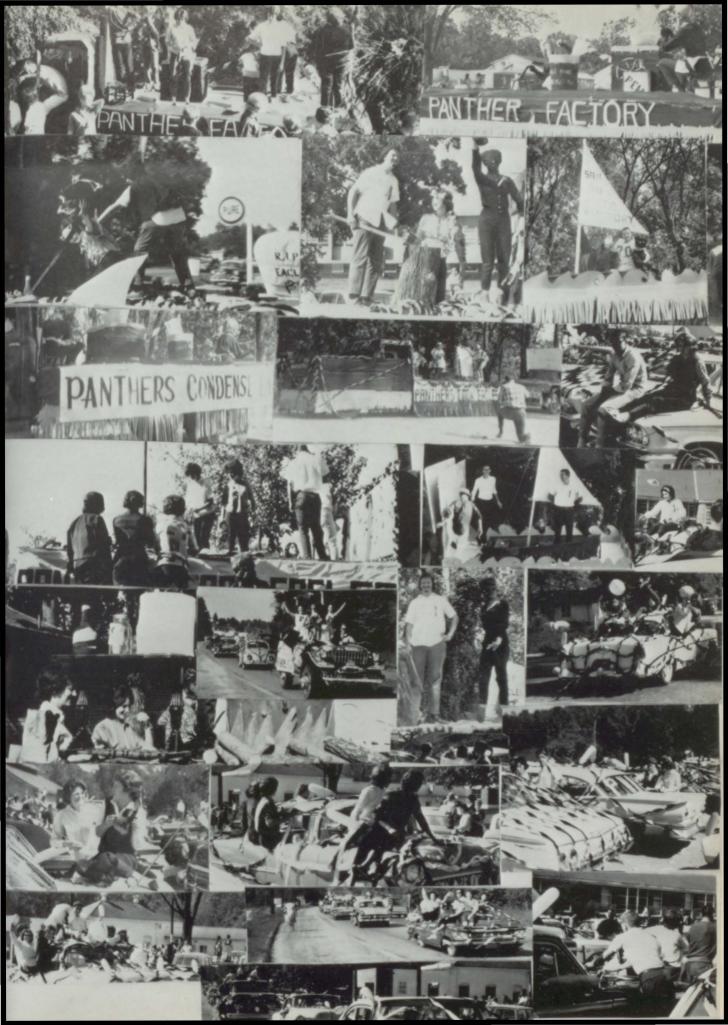

#### SPORTSMANSHIP TROPHY

MACK BELL

LEON RICH

RONALD BOWLIN

A Team — Basketball

B Team — Basketball

Homecoming — Big Success

Panthers Win 20-7