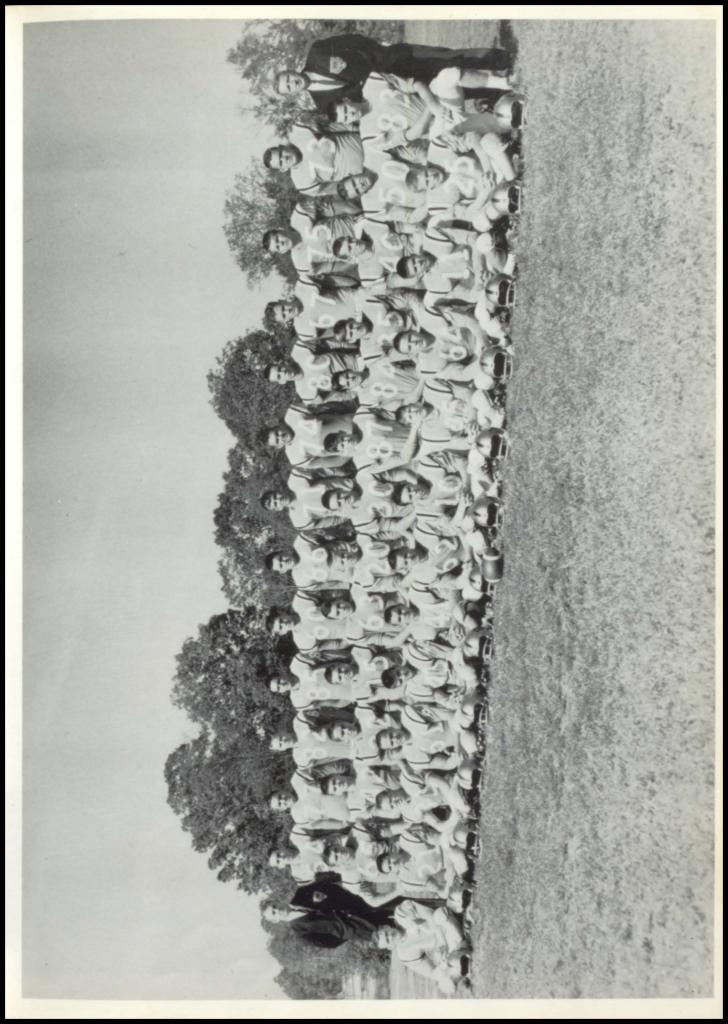

## Football Players

FOOTBALL

COACH SKELTON

BASKETBALL

COACH POPE

MITCHEL ARMSTRONG

DON WILLIAMS

RODNEY GOODWIN