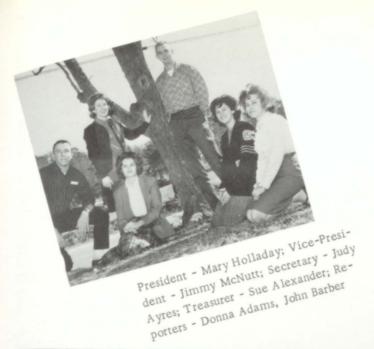

### Senior Class Officers

Ralph Rickles Gilda Ingram

Charles Williams

Ronnie Bowlin Jimmy Brown