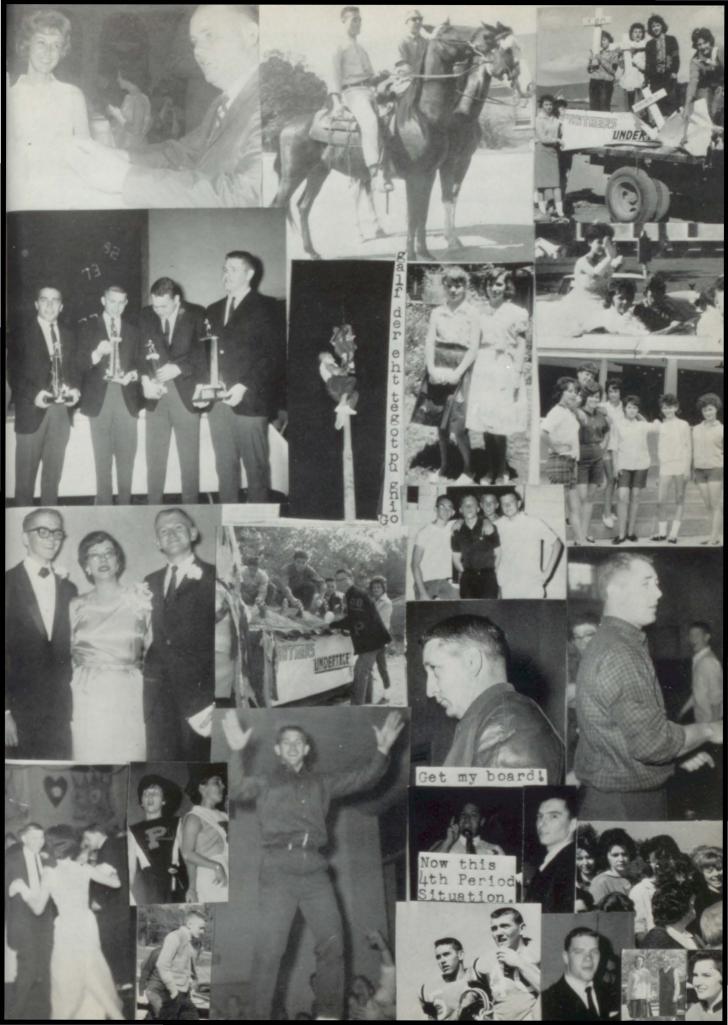

## **ACTIVITIES**

" P. C. H! ALL HAIL"

Head

Mary Holladay

Betty Allred

Sheree Smith

Dianne Simpkins

Kay Barber

Sandra Duran

Jan Bowlin

Becky Mills

Martha Mays

Brenda Miller

Kay Smith

Pell City High School

Marching Band

BRASS

Head

Suzette Fleming

Connie Crump

Dianne Smith

Susan Coleman

Martha Sue Deason

Linda Fleming

Donna Adams

Sandra Ray