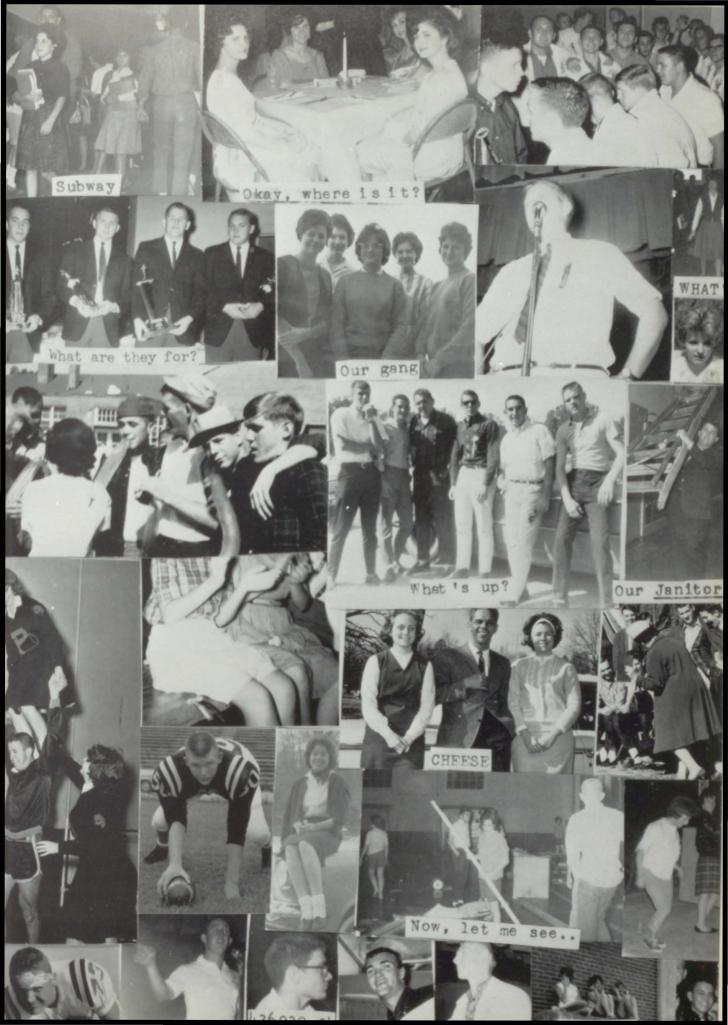

## **ACTIVITIES**

" P. C. H! ALL HAIL"

Head

Mary Holladay

Betty Allred

Sheree Smith

Dianne Simpkins

Kay Barber

Sandra Duran

Jan Bowlin

Becky Mills

Martha Mays

Brenda Miller

Kay Smith

Pell City High School

Marching Band

BRASS

Head

Suzette Fleming

Connie Crump

Dianne Smith

Susan Coleman

Martha Sue Deason

Linda Fleming

Donna Adams

Sandra Ray