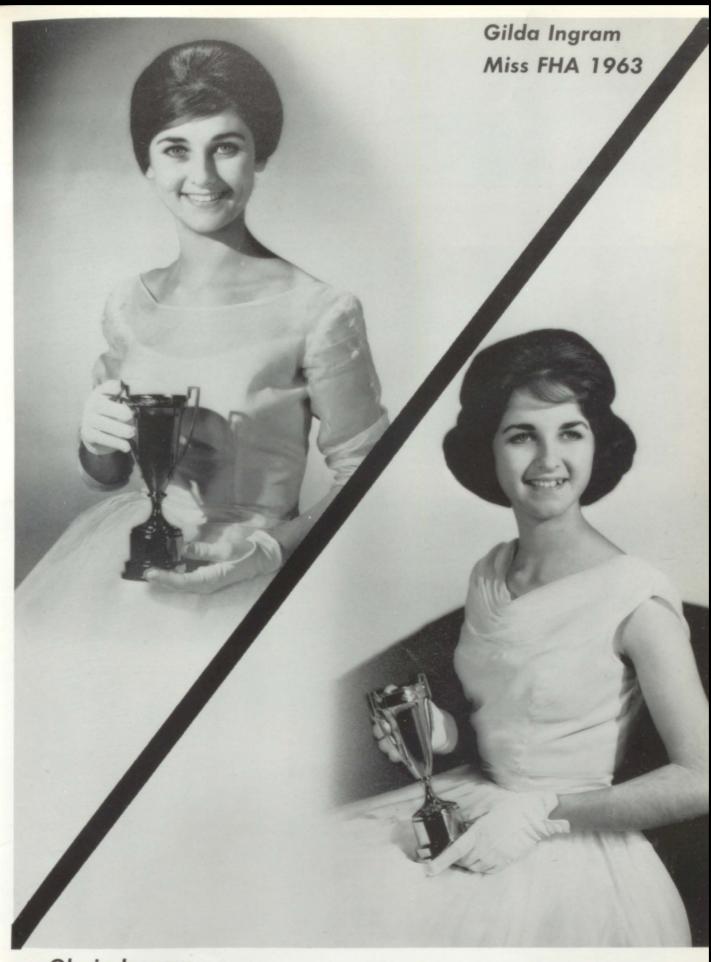

Favorite — Ann Dill

Favorite — Jane Cordle

Favorite — Sharon Milam

Good Citizenship Girl — Sandra Cooper

Gloria Ingram Miss FHA 1964

1964 Homecoming Queen, Gilda Ingram, and court.

Valedictorian Sandra Duran

- INGRAM, ALBERTA ANN \* Who's Who Most Talented, PelMel Junior Aid, PelMel Co-Editor, Student Council Treasurer, Jr. Sr. Banquet Waitress, Jr. Sr. Banquet Committee, Future Teachers of America, Favorite Teacher: Mr. Slovensky.
- INGRAM, GILDA \* Who's Who Most Popular, Miss Homecoming, Miss F.H.A., Jr. Sr. Banquet Head Waitress, Secretary Senior Class, Annual Aid, Spotlight, Art Club, F.T.A., F.H.A. Junior Homemakers Degree, Chapter Degree and State Degree, Vice-President, District F.H.A. Talent Program, F.H.A. Fashion Shows, Favorite Teacher: Mr. and Mrs. Locke.
- INGRAM, GLORIA \* Spotlight, Annual Aid, F.T.A. Secretary, Art Club, Jr. Sr. Banquet Waitress, Jr. Class Secretary, Student Council, F.H.A. Secretary, Miss F.H.A., Most Popular, Silver Dollar Award, Jr. Homemakers Degree, Chapter Degree, McCall's Teen Fashion Board Member, District Talent Show, F.H.A. State Degree, Favorite Teacher: Mr. and Mrs. Locke.
- ISBELL, WILLIAM TOMMY \* Graduation Usher, Jr. Sr. Banquet Waiter, Beta Club, Spanish Club, F.F.A., Music Appreciation, 4-H Club, Baseball, Student Council, Annual Aid, Favorite Teacher: Mrs. Whittle.
- JACKSON, BARBARA JUNE \* Who's Who Most Courteous, Band President, Beta Club, Library Club, Glee Club, 4-H Club, Jr. Sr. Banquet Committee, Favorite Teacher: Mrs. Whittle.
- JAMES, MARIE \* Spotlight, Annual Organizations Editor, Art Club, Future Teachers of America, Favorite Teacher: Mrs. Mays.
- JONES, THOMAS CARL \* Art Club, Bus Drivers Club, Future Farmers of America Vice-President, Favorite Teacher; C. C. Lee.
- KELLY, BARBARA JANE \* Beta Club, Future Teachers of America, Spanish Club, Annual Classes Editor, Spotlight, Jr. Sr. Banquet Committee, Favorite Teacher: Mr. Howell.
- LAYTON, SHARON FAYE \* Art Club, 4-H Club, F.H.A. Reporter, Jr. Homemakers Degree, Chapter Degree, Miss F.H.A. Candidate, Jr. Sr. Banquet Committee, Favorite Teacher: Mr. C. C. Lee.
- LEE, BRENDA JOYCE \* Art Club, 4-H Club, F.H.A. Talent Show, Miss F.H.A. Candidate, Jr. Sr. Banquet Committee, Favorite Teacher: Miss Alexander.
- LEE, ROGER \* Who's Who Most Popular, Jr. Sr. Banquet Head Waiter, Art Club, Spanish Club, Study Club Vice-President, Jr. Sr. Banquet Committee, Float Committees, Favorite Teacher: C. C. Lee and Mrs. Whittle.
- LLOYD, CHARLOTTE ANNE \* Spotlight Editor, Student Council, 4-H Club, F. T. A., Music Appreciation Club, Art Club, Beta Club, Glee Club, Jr. Sr. Banquet Waitress, Jr. Sr. Banquet Costume Designer, President of St. Clair County 4-H Council, Jr. Sr. Banquet Committee, Favorite Teacher: Mrs. Mays.
- LONERGAN, GLEN DEE \* Beta Club, Spanish Club Vice-President, Jr. Sr. Banquet Committee, Football, Baseball, Basketball, Jr. Class Vice-President, Favorite Teacher: C. C. Lee.
- McKINNEY, KATHLEEN HANNAH \* Art Club, 4-H Club, Future Homemakers of America Reporter, Favorite Teacher: Mrs. Mays.
- McCULLOUGH, JO ANN \* Future Homemakers of America, Future Teachers of America, Annual Aid, Jr. Sr. Banquet Committee, Favorite Teacher: Mrs. Whittle.
- McNUTT, JIMMY WAYNE \* Art Club, 4-H Club, Future Farmers of America, Bus Drivers Club, Library Club, Favorite Teacher: Mrs. Mays.
- MACON, BRENDA ŞUE \* Art Club, 4-H Club, Future Homemakers of America, Jr. Sr. Banquet Committee, Spotlight, Favorite Teacher: Mrs. Whittle.