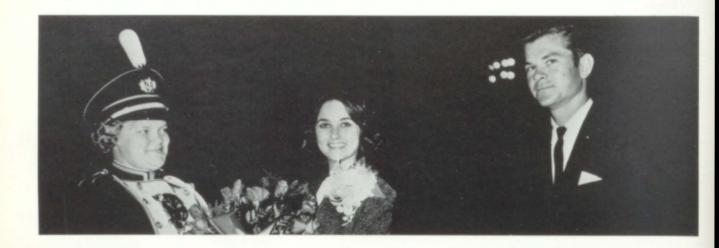

Favorite — Ann Dill

Favorite — Jane Cordle

Favorite — Sharon Milam

Good Citizenship Girl — Sandra Cooper

Gloria Ingram Miss FHA 1964

1964 Homecoming Queen, Gilda Ingram, and court.

Valedictorian Sandra Duran

- INGRAM, ALBERTA ANN \* Who's Who Most Talented, PelMel Junior Aid, PelMel Co-Editor, Student Council Treasurer, Jr. Sr. Banquet Waitress, Jr. Sr. Banquet Committee, Future Teachers of America, Favorite Teacher: Mr. Slovensky.
- INGRAM, GILDA \* Who's Who Most Popular, Miss Homecoming, Miss F.H.A., Jr. Sr. Banquet Head Waitress, Secretary Senior Class, Annual Aid, Spotlight, Art Club, F.T.A., F.H.A. Junior Homemakers Degree, Chapter Degree and State Degree, Vice-President, District F.H.A. Talent Program, F.H.A. Fashion Shows, Favorite Teacher: Mr. and Mrs. Locke.
- INGRAM, GLORIA \* Spotlight, Annual Aid, F.T.A. Secretary, Art Club, Jr. Sr. Banquet Waitress, Jr. Class Secretary, Student Council, F.H.A. Secretary, Miss F.H.A., Most Popular, Silver Dollar Award, Jr. Homemakers Degree, Chapter Degree, McCall's Teen Fashion Board Member, District Talent Show, F.H.A. State Degree, Favorite Teacher: Mr. and Mrs. Locke.
- ISBELL, WILLIAM TOMMY \* Graduation Usher, Jr. Sr. Banquet Waiter, Beta Club, Spanish Club, F.F.A., Music Appreciation, 4-H Club, Baseball, Student Council, Annual Aid, Favorite Teacher: Mrs. Whittle.
- JACKSON, BARBARA JUNE \* Who's Who Most Courteous, Band President, Beta Club, Library Club, Glee Club, 4-H Club, Jr. Sr. Banquet Committee, Favorite Teacher: Mrs. Whittle.
- JAMES, MARIE \* Spotlight, Annual Organizations Editor, Art Club, Future Teachers of America, Favorite Teacher: Mrs. Mays.
- JONES, THOMAS CARL \* Art Club, Bus Drivers Club, Future Farmers of America Vice-President, Favorite Teacher; C. C. Lee.
- KELLY, BARBARA JANE \* Beta Club, Future Teachers of America, Spanish Club, Annual Classes Editor, Spotlight, Jr. Sr. Banquet Committee, Favorite Teacher: Mr. Howell.
- LAYTON, SHARON FAYE \* Art Club, 4-H Club, F.H.A. Reporter, Jr. Homemakers Degree, Chapter Degree, Miss F.H.A. Candidate, Jr. Sr. Banquet Committee, Favorite Teacher: Mr. C. C. Lee.
- LEE, BRENDA JOYCE \* Art Club, 4-H Club, F.H.A. Talent Show, Miss F.H.A. Candidate, Jr. Sr. Banquet Committee, Favorite Teacher: Miss Alexander.
- LEE, ROGER \* Who's Who Most Popular, Jr. Sr. Banquet Head Waiter, Art Club, Spanish Club, Study Club Vice-President, Jr. Sr. Banquet Committee, Float Committees, Favorite Teacher: C. C. Lee and Mrs. Whittle.
- LLOYD, CHARLOTTE ANNE \* Spotlight Editor, Student Council, 4-H Club, F. T. A., Music Appreciation Club, Art Club, Beta Club, Glee Club, Jr. Sr. Banquet Waitress, Jr. Sr. Banquet Costume Designer, President of St. Clair County 4-H Council, Jr. Sr. Banquet Committee, Favorite Teacher: Mrs. Mays.
- LONERGAN, GLEN DEE \* Beta Club, Spanish Club Vice-President, Jr. Sr. Banquet Committee, Football, Baseball, Basketball, Jr. Class Vice-President, Favorite Teacher: C. C. Lee.
- McKINNEY, KATHLEEN HANNAH \* Art Club, 4-H Club, Future Homemakers of America Reporter, Favorite Teacher: Mrs. Mays.
- McCULLOUGH, JO ANN \* Future Homemakers of America, Future Teachers of America, Annual Aid, Jr. Sr. Banquet Committee, Favorite Teacher: Mrs. Whittle.
- McNUTT, JIMMY WAYNE \* Art Club, 4-H Club, Future Farmers of America, Bus Drivers Club, Library Club, Favorite Teacher: Mrs. Mays.
- MACON, BRENDA ŞUE \* Art Club, 4-H Club, Future Homemakers of America, Jr. Sr. Banquet Committee, Spotlight, Favorite Teacher: Mrs. Whittle.