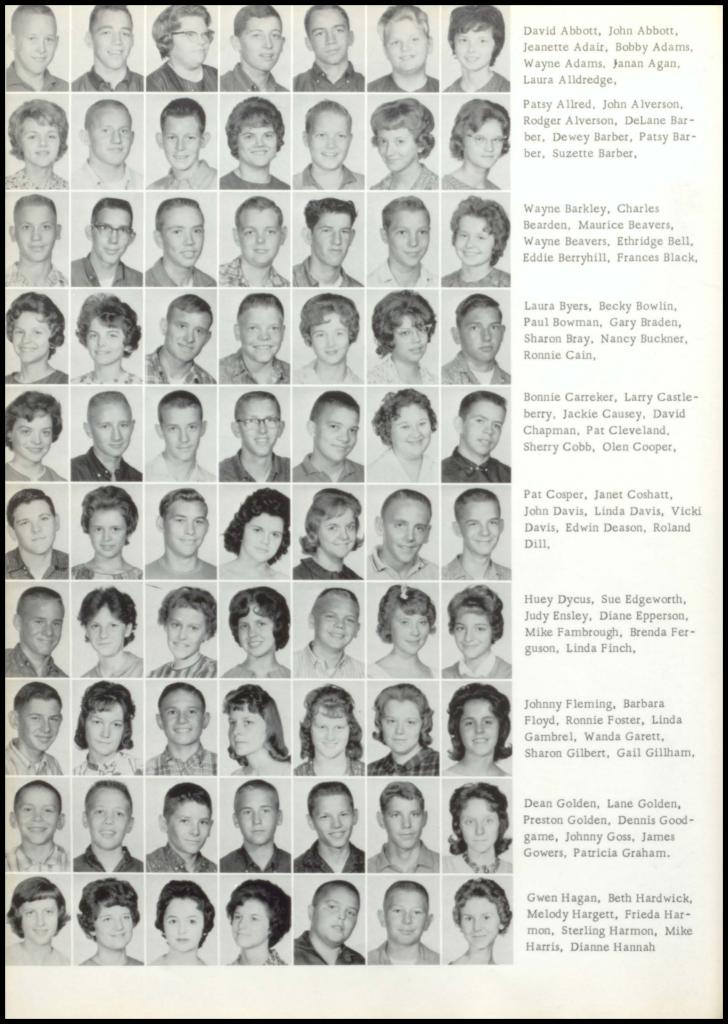

Spruiell, Kay Starnes, Vernon Steed, Mike Stephens, Linda Stevens, Teresa Stevens, Rita Stone, Elaine Sweatt, Johnny Tate, Patsy Thomas, Johnny Thompson, Linda Thompson,

Frank Tollison, Timothy Tollison, Linda Wade, Donny Walker, Perry Watlington, Marilyn Watson, Shirley Webb,

Larry Weldon, Carolyn White, Shirley White, Ricky Whitten, Debbie Wideman, Carol Williams, Cathy Wright.

Sheila Allen, Dorothy Arnold, Carolyn Bain, Rose Bain, Betty Barber, Calvin Barber, Brenda Barker,